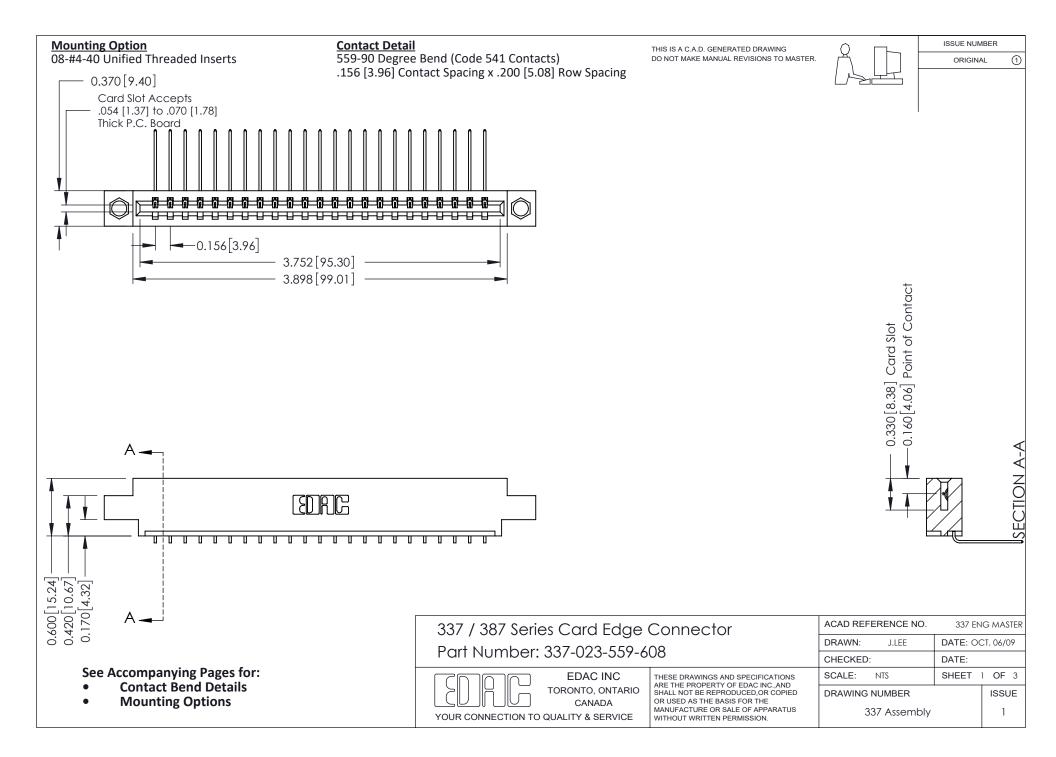

ISSUE NUMBER

ORIGINAL

1



| 337 / 387 Series Card Edge Connector<br>Contact Bend Detail           |                                                                                                                                                                                                  | ACAD REFERENCE NO. 337 E |                  | G MASTER      |
|-----------------------------------------------------------------------|--------------------------------------------------------------------------------------------------------------------------------------------------------------------------------------------------|--------------------------|------------------|---------------|
|                                                                       |