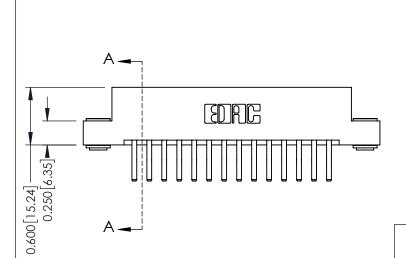

**Contact Detail** THIS IS A C.A.D. GENERATED DRAWING 560-Extender Board Bend (Code 523 Contacts) DO NOT MAKE MANUAL REVISIONS TO MASTER.

ISSUE NUMBER

ORIGINAL

1

0.160 [4.06] Point of Contact Card Slot 0.330[8.38]