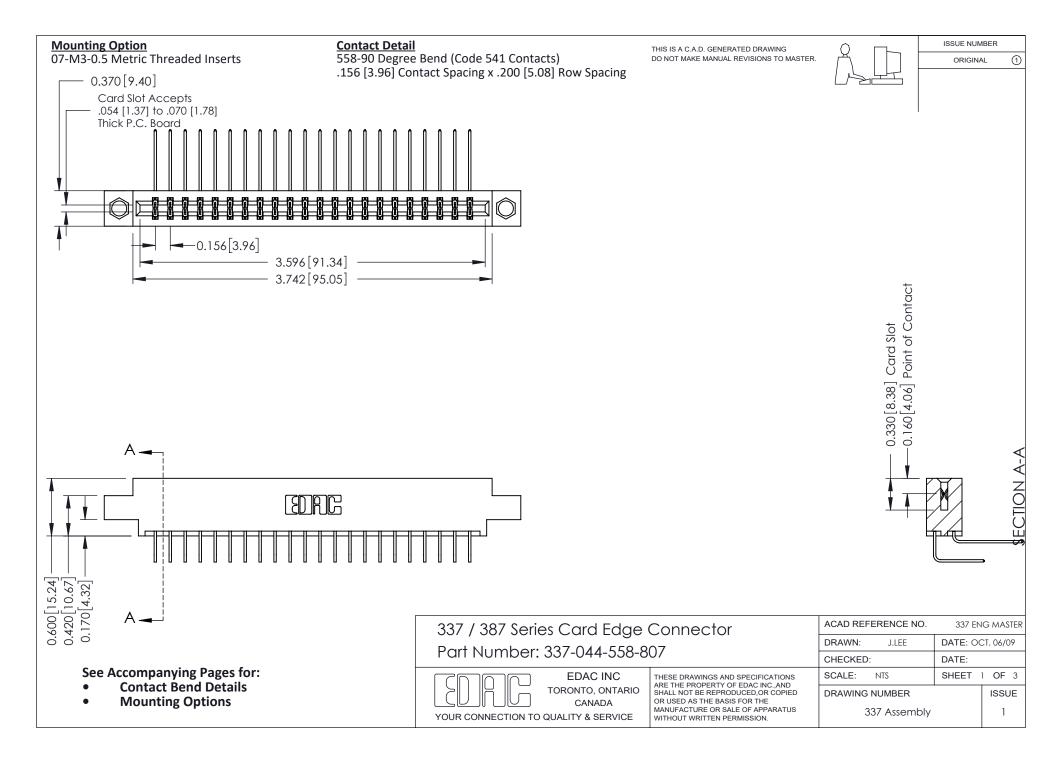

ISSUE NUMBER

ORIGINAL

1

| 337 / 387 Series Card Edge Connector<br>Contact Bend Detail           |                                                                                                                                                                                                  | ACAD REFERENCE NO. 337 E |                  | G MASTER      |
|-----------------------------------------------------------------------|--------------------------------------------------------------------------------------------------------------------------------------------------------------------------------------------------|--------------------------|------------------|---------------|
|                                                                       |                                                                                                                                                                                                  | DRAWN: J.LEE             | DATE: OCT. 06/09 |               |
|                                                                       |                                                                                                                                                                                                  | CHECKED: DATE:           |                  |               |
| EDAC INC TORONTO, ONTARIO CANADA YOUR CONNECTION TO QUALITY & SERVICE | THESE DRAWINGS AND SPECIFICATIONS ARE THE PROPERTY OF EDAC INC.,AND SHALL NOT BE REPRODUCED, OR COPIED OR USED AS THE BASIS FOR THE MANUFACTURE OR SALE OF APPARATUS WITHOUT WRITTEN PERMISSION. | SCALE: NTS               | SHEET            | 2 <b>OF</b> 3 |
|                                                                       |                                                                                                                                                                                                  | DRAWING NUMBER           |                  | ISSUE         |
|                                                                       |                                                                                                                                                                                                  | 337 Assembly             |                  | 1             |