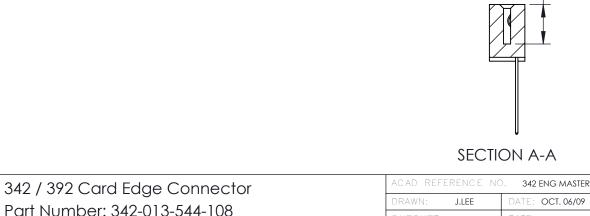

**Mounting Option** 

08-#4-40 Unified Threaded Inserts

**Contact Detail** 

THIS IS A C.A.D. GENERATED DRAWING 544-Wire Wrap .050x.025(1.27x0.64) - Tail LG=.760(19.30) DO NOT MAKE MANUAL REVISIONS TO MASTER.