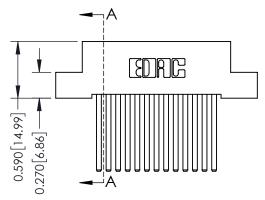

THIS IS A C.A.D. GENERATED DRAWING DO NOT MAKE MANUAL REVISIONS TO MASTER. ISSUE NUMBER

ORIGINAL

1

| 342 / 392 Series Card Edge Connector<br>Contact Bend Detail |                                   | ACAD REFERENCE NO. 342 ENG MASTER |             |                  |        |
|-------------------------------------------------------------|-----------------------------------|-----------------------------------|-------------|------------------|--------|
|                                                             |                                   | DRAWN:                            | J.LEE       | DATE: OCT. 06/09 |        |
|                                                             |                                   | CHECKED:                          |             | DATE:            |        |
| EDAC INC                                                    | ARE THE PROPERTY OF EDAC INC.,AND | SCALE:                            | NTS         | SHEET :          | 2 OF 3 |
|                                                             |                                   | DRAWING                           | NUMBER      |                  | ISSUE  |
|                                                             |                                   | 3                                 | 42 Assembly |                  | 1      |