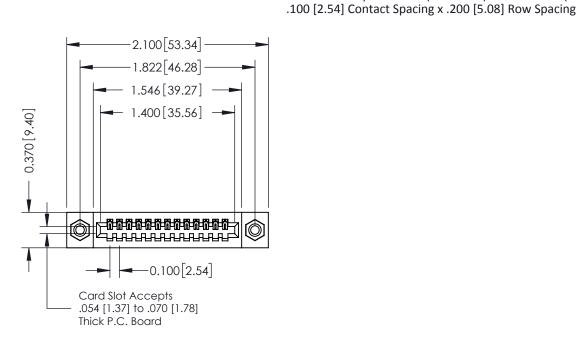

**Mounting Option** 

08-#4-40 Unified Threaded Inserts

**Contact Detail** 

THIS IS A C.A.D. GENERATED DRAWING 544-Wire Wrap .050x.025(1.27x0.64) - Tail LG=.760(19.30) DO NOT MAKE MANUAL REVISIONS TO MASTER.

0.410[10.41]

SHEET 1 OF 3

342 Assembly





## **See Accompanying Pages for:**

- **Contact Bend Details**
- **Mounting Options**



| EDAC INC<br>TORONTO, ONTARIO<br>CANADA<br>UR CONNECTION TO QUALITY & SERVICE | OR USED AS THE BASIS FOR T |
|------------------------------------------------------------------------------|----------------------------|

THIS IS A C.A.D. GENERATED DRAWING DO NOT MAKE MANUAL REVISIONS TO MASTER. ISSUE NUMBER

ORIGINAL

1



| 342 / 392 Series Card Edge Connector<br>Contact Bend Detail |                                   | ACAD REFERENCE NO. 342 ENG MASTER |             |                  |        |
|-------------------------------------------------------------|-----------------------------------|-----------------------------------|-------------|------------------|--------|
|