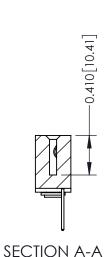

## **Mounting Option**

03-.116 (2.95) I.D. Floating Eyelets

THIS IS A C.A.D. GENERATED DRAWING DO NOT MAKE MANUAL REVISIONS TO MASTER

ISSUE NUMBER

ORIGINAL

1

| 342 / 392 Card Edge Conne            | ACAD REFERENCE NO. 342 ENG MASTER                                                                                                                                                               |                  |         |        |
|--------------------------------------|-------------------------------------------------------------------------------------------------------------------------------------------------------------------------------------------------|------------------|---------|--------|
| Mounting Options                     | DRAWN: J.LEE                                                                                                                                                                                    | DATE: OCT. 06/09 |         |        |
|                                      |                                                                                                                                                                                                 | CHECKED:         | DATE:   |        |
| EDAC INC                             | THESE DRAWINGS AND SPECIFICATIONS ARE THE PROPERTY OF EDAC INC.,AND SHALL NOT BE REPRODUCED,OR COPIED OR USED AS THE BASIS FOR THE MANUFACTURE OR SALE OF APPARATUS WITHOUT WRITTEN PERMISSION. | SCALE: NTS       | SHEET : | 3 OF 3 |
| TORONTO, ONTARIO                     |                                                                                                                                                                                                 | DRAWING NUMBER   | •       | ISSUE  |
| YOUR CONNECTION TO QUALITY & SERVICE |                                                                                                                                                                                                 | 342 Assembly     |         | 1      |