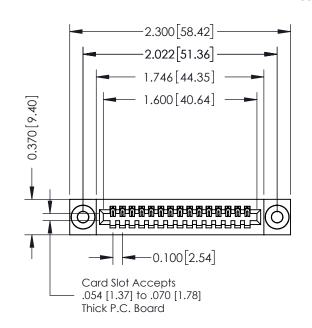

## 342 / 392 Card Edge Connector Part Number: 342-015-523-103

YOUR CONNECTION TO QUALITY & SERVICE

|   | ACAD REFERENCE NO | 342 ENG MASTER   |  |  |  |
|---|-------------------|------------------|--|--|--|
|   | DRAWN: J.LEE      | DATE: OCT. 06/09 |  |  |  |
|   | CHECKED:          | DATE:            |  |  |  |
|   | SCALE: NTS        | SHEET 1 OF 3     |  |  |  |
| D | DRAWING NUMBER    | ISSUE            |  |  |  |
|   | 0.40 A            | ١,,              |  |  |  |

342 Assembly

## **See Accompanying Pages for:**

- **Contact Bend Details**
- **Mounting Options**

THIS IS A C.A.D. GENERATED DRAWING DO NOT MAKE MANUAL REVISIONS TO MASTER. ISSUE NUMBER

ORIGINAL

1

| 342 / 392 Series Card Edge           | ACAD REFERENCE NO. 342 ENG MASTER                                                                                                                                                               |          |             |                  |        |
|--------------------------------------|-------------------------------------------------------------------------------------------------------------------------------------------------------------------------------------------------|----------|-------------|------------------|--------|
| Contact Bend Detail                  |                                                                                                                                                                                                 |          | J.LEE       | DATE: OCT. 06/09 |        |
| Confider bend Defail                 |                                                                                                                                                                                                 | CHECKED: |             | DATE:            |        |
| EDAC INC                             | THESE DRAWINGS AND SPECIFICATIONS ARE THE PROPERTY OF EDAC INC.,AND SHALL NOT BE REPRODUCED,OR COPIED OR USED AS THE BASIS FOR THE MANUFACTURE OR SALE OF APPARATUS WITHOUT WRITTEN PERMISSION. | SCALE:   | NTS         | SHEET :          | 2 OF 3 |
| TORONTO, ONTARIO                     |                                                                                                                                                                                                 | DRAWING  | NUMBER      |                  | ISSUE  |
| YOUR CONNECTION TO QUALITY & SERVICE |                                                                                                                                                                                                 | 3        | 42 Assembly |                  | 1      |