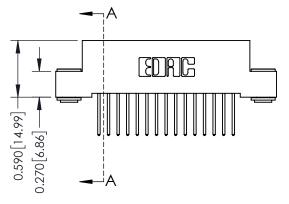

## **Contact Detail**

523-P.C. Tail .025 Sq.(0.64 Sq.) - Tail LG=.400(10.16) .100 [2.54] Contact Spacing x .200 [5.08] Row Spacing

## **See Accompanying Pages for:**

- **Contact Bend Details**
- **Mounting Options**

THIS IS A C.A.D. GENERATED DRAWING DO NOT MAKE MANUAL REVISIONS TO MASTER. ISSUE NUMBER

ORIGINAL

1

| 342 / 392 Series Card Edge           | ACAD REFERENCE NO. 342 ENG MASTER                                                                                                                                                               |          |             |                  |        |
|--------------------------------------|-------------------------------------------------------------------------------------------------------------------------------------------------------------------------------------------------|----------|-------------|------------------|--------|
| Contact Bend Detail                  |                                                                                                                                                                                                 |          | J.LEE       | DATE: OCT. 06/09 |        |
| Confider bend Defail                 |                                                                                                                                                                                                 | CHECKED: |             | DATE:            |        |
| EDAC INC                             | THESE DRAWINGS AND SPECIFICATIONS ARE THE PROPERTY OF EDAC INC.,AND SHALL NOT BE REPRODUCED,OR COPIED OR USED AS THE BASIS FOR THE MANUFACTURE OR SALE OF APPARATUS WITHOUT WRITTEN PERMISSION. | SCALE:   | NTS         | SHEET :          | 2 OF 3 |
| TORONTO, ONTARIO                     |                                                                                                                                                                                                 | DRAWING  | NUMBER      |                  | ISSUE  |
| YOUR CONNECTION TO QUALITY & SERVICE |                                                                                                                                                                                                 | 3        | 42 Assembly |                  | 1      |