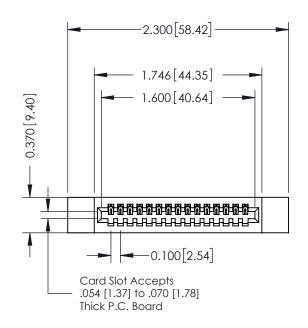

0.410[10.41]

SHEET 1 OF 3

## **See Accompanying Pages for:**

- **Contact Bend Details**
- **Mounting Options**

| Part Number: 342-015-544-1         | OTTO TOTAL                                                        | L              |   |
|------------------------------------|-------------------------------------------------------------------|----------------|---|
| Full Number, 342-013-344-1         | 12                                                                | CHECKED:       | I |
| EDAC INC                           | THESE DRAWINGS AND SPECIFICATIONS ARE THE PROPERTY OF EDAC INCAND | SCALE: NTS     | T |
| TORONTO, ONTARIO                   | SHALL NOT BE REPRODUCED, OR COPIED OR USED AS THE BASIS FOR THE   | DRAWING NUMBER |   |
| UR CONNECTION TO QUALITY & SERVICE | MANUFACTURE OR SALE OF APPARATUS                                  | 342 Assembly   |   |
|                                    | •                                                                 |                | _ |