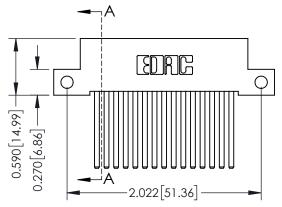

## **Mounting Option**

12-.128 (3.25) Dia. Side Mounting Holes

## **See Accompanying Pages for:**

- **Contact Bend Details**
- **Mounting Options**

| Part Number: 342-015-544-1         | OTTO TOTAL                                                        | L              |   |
|------------------------------------|-------------------------------------------------------------------|----------------|---|
| Full Number, 342-013-344-1         | 12                                                                | CHECKED:       | I |
| EDAC INC                           | THESE DRAWINGS AND SPECIFICATIONS ARE THE PROPERTY OF EDAC INCAND | SCALE: NTS     | T |
| TORONTO, ONTARIO                   | SHALL NOT BE REPRODUCED, OR COPIED OR USED AS THE BASIS FOR THE   | DRAWING NUMBER |   |
| UR CONNECTION TO QUALITY & SERVICE | MANUFACTURE OR SALE OF APPARATUS                                  | 342 Assembly   |   |
|                                    | •                                                                 |                | _ |