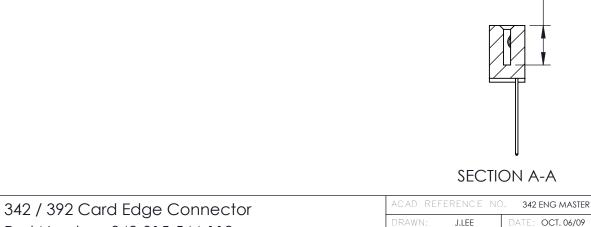

## **Contact Detail**

CUITACL DETAIL

THIS IS A C.A.D. GENERATED DRAWING

544-Wire Wrap .050x.025(1.27x0.64) - Tail LG=.760(19.30)

DO NOT MAKE MANUAL REVISIONS TO MASTER. .100 [2.54] Contact Spacing x .200 [5.08] Row Spacing

THIS IS A C.A.D. GENERATED DRAWING DO NOT MAKE MANUAL REVISIONS TO MASTER. ISSUE NUMBER

ORIGINAL

1

| 342 / 392 Series Card Edge Connector<br>Contact Bend Detail |                                                                                                                                   | ACAD REFERENCE NO. 342 ENG MASTER |             |                  |        |
|-------------------------------------------------------------|-----------------------------------------------------------------------------------------------------------------------------------|-----------------------------------|-------------|------------------|--------|
|                                                             |                                                                                                                                   | DRAWN:                            | J.LEE       | DATE: OCT. 06/09 |        |
|                                                             |                                                                                                                                   | CHECKED:                          |             | DATE:            |        |
| EDAC INC                                                    | ARE THE PROPERTY OF EDAC INC.,AND SHALL NOT BE REPRODUCED,OR COPIED OR USED AS THE BASIS FOR THE MANUFACTURE OR SALE OF APPARATUS | SCALE:                            | NTS         | SHEET :          | 2 OF 3 |
| TORONTO, ONTARIO                                            |                                                                                                                                   | DRAWING                           | NUMBER      |                  | ISSUE  |
| YOUR CONNECTION TO QUALITY & SERVICE                        |                                                                                                                                   | 3                                 | 42 Assembly |                  | 1      |