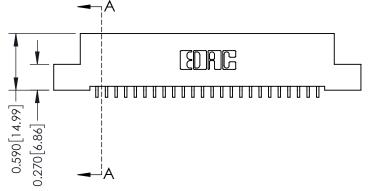

**Mounting Option** 

04-.156 (3.96) Dia. Mounting Holes

**Contact Detail** 

559-90 Degree Bend (Code 541 Contacts) .100 [2.54] Contact Spacing x .200 [5.08] Row Spacing

0.410[10.41] **SECTION A-A** 

342 ENG MASTER J.LEE DATE: OCT. 06/09 NTS SHEET 1 OF 3

342 Assembly

THIS IS A C.A.D. GENERATED DRAWING DO NOT MAKE MANUAL REVISIONS TO MASTER. ISSUE NUMBER

ORIGINAL

1

| 342 / 392 Series Card Edge Connector<br>Contact Bend Detail |                                                                                                                                   | ACAD REFERENCE NO. 342 ENG MASTER |             |          |          |
|-------------------------------------------------------------|-----------------------------------------------------------------------------------------------------------------------------------|-----------------------------------|-------------|----------|----------|
|                                                             |                                                                                                                                   | DRAWN:                            | J.LEE       | DATE: OC | T. 06/09 |
|                                                             |                                                                                                                                   | CHECKED:                          |             | DATE:    |          |
| EDAC INC                                                    | ARE THE PROPERTY OF EDAC INC.,AND SHALL NOT BE REPRODUCED,OR COPIED OR USED AS THE BASIS FOR THE MANUFACTURE OR SALE OF APPARATUS | SCALE:                            | NTS         | SHEET :  | 2 OF 3   |
| TORONTO, ONTARIO                                            |                                                                                                                                   | DRAWING                           | NUMBER      |          | ISSUE    |
| YOUR CONNECTION TO QUALITY & SERVICE                        |                                                                                                                                   | 3                                 | 42 Assembly |          | 1        |