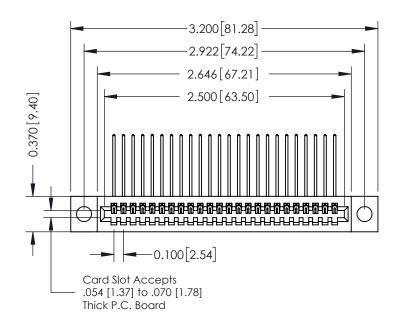

## **See Accompanying Pages for:**

- **Contact Bend Details**
- **Mounting Options**

| 342 / 392 Card Edge Connector |
|-------------------------------|
| Part Number: 342-024-559-104  |

YOUR CONNECTION TO QUALITY & SERVICE

342 ENG MASTER J.LEE DATE: OCT. 06/09 NTS SHEET 1 OF 3

342 Assembly

THIS IS A C.A.D. GENERATED DRAWING DO NOT MAKE MANUAL REVISIONS TO MASTER. ISSUE NUMBER

ORIGINAL

1

| 342 / 392 Series Card Edge Connector<br>Contact Bend Detail |                                                                                                                                   | ACAD REFERENCE NO. 342 ENG MASTER |             |          |          |
|-------------------------------------------------------------|-----------------------------------------------------------------------------------------------------------------------------------|-----------------------------------|-------------|----------|----------|
|                                                             |                                                                                                                                   | DRAWN:                            | J.LEE       | DATE: OC | T. 06/09 |
|                                                             |                                                                                                                                   | CHECKED:                          |             | DATE:    |          |
| EDAC INC                                                    | ARE THE PROPERTY OF EDAC INC.,AND SHALL NOT BE REPRODUCED,OR COPIED OR USED AS THE BASIS FOR THE MANUFACTURE OR SALE OF APPARATUS | SCALE:                            | NTS         | SHEET :  | 2 OF 3   |
| TORONTO, ONTARIO                                            |                                                                                                                                   | DRAWING                           | NUMBER      |          | ISSUE    |
| YOUR CONNECTION TO QUALITY & SERVICE                        |                                                                                                                                   | 3                                 | 42 Assembly |          | 1        |