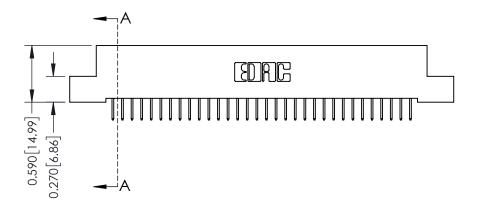

**Mounting Option** 08-#4-40 Unified Threaded Inserts **Contact Detail** 

524-P.C. Tail .018 Sq.(0.46 Sq.) - Tail LG=.185(4.70) .100 [2.54] Contact Spacing x .200 [5.08] Row Spacing

**See Accompanying Pages for:** 

- **Contact Bend Details**
- **Mounting Options**

342 / 392 Card Edge Connector Part Number: 342-032-524-108

YOUR CONNECTION TO QUALITY & SERVICE

CANADA

342 ENG MASTER J.LEE DATE: OCT. 06/09 SHEET 1 OF 3

342 Assembly

THIS IS A C.A.D. GENERATED DRAWING DO NOT MAKE MANUAL REVISIONS TO MASTER. ISSUE NUMBER

ORIGINAL

1

| 342 / 392 Series Card Edge Connector<br>Contact Bend Detail |                                                                                                                                                                                                  | ACAD REFERENCE NO. 342 ENG MASTER |             |                  |        |
|-------------------------------------------------------------|--------------------------------------------------------------------------------------------------------------------------------------------------------------------------------------------------|-----------------------------------|-------------|------------------|--------|
|                                                             |                                                                                                                                                                                                  | DRAWN:                            | J.LEE       | DATE: OCT. 06/09 |        |
|                                                             |                                                                                                                                                                                                  | CHECKED:                          |             | DATE:            |        |
| TORONTO, ONTARIO                                            | THESE DRAWINGS AND SPECIFICATIONS ARE THE PROPERTY OF EDAC INC. AND SHALL NOT BE REPRODUCED, OR COPIED OR USED AS THE BASIS FOR THE MANUFACTURE OR SALE OF APPARATUS WITHOUT WRITTEN PERMISSION. | SCALE:                            | NTS         | SHEET :          | 2 OF 3 |
|                                                             |                                                                                                                                                                                                  | DRAWING                           | NUMBER      |                  | ISSUE  |
| YOUR CONNECTION TO QUALITY & SERVICE                        |                                                                                                                                                                                                  | 3                                 | 42 Assembly |                  | 1      |