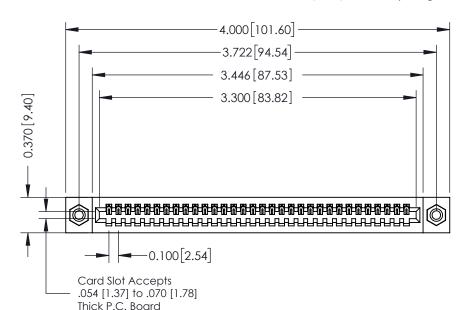

**Mounting Option** 08-#4-40 Unified Threaded Inserts **Contact Detail** 

524-P.C. Tail .018 Sq.(0.46 Sq.) - Tail LG=.185(4.70) .100 [2.54] Contact Spacing x .200 [5.08] Row Spacing

**See Accompanying Pages for:** 

- **Contact Bend Details**
- **Mounting Options**

342 / 392 Card Edge Connector Part Number: 342-032-524-108

YOUR CONNECTION TO QUALITY & SERVICE

CANADA

342 ENG MASTER J.LEE DATE: OCT. 06/09 SHEET 1 OF 3

342 Assembly

THIS IS A C.A.D. GENERATED DRAWING DO NOT MAKE MANUAL REVISIONS TO MASTER. ISSUE NUMBER

ORIGINAL

1

| 342 / 392 Series Card Edge Connector<br>Contact Bend Detail |                                                                                                                                                                                                  | ACAD REFERENCE NO. 342 ENG MASTER |             |                  |        |
|-------------------------------------------------------------|--------------------------------------------------------------------------------------------------------------------------------------------------------------------------------------------------|-----------------------------------|-------------|------------------|--------|
|                                                             |                                                                                                                                                                                                  | DRAWN:                            | J.LEE       | DATE: OCT. 06/09 |        |
|                                                             |                                                                                                                                                                                                  | CHECKED:                          |             | DATE:            |        |
| TORONTO, ONTARIO                                            | THESE DRAWINGS AND SPECIFICATIONS ARE THE PROPERTY OF EDAC INC. AND SHALL NOT BE REPRODUCED, OR COPIED OR USED AS THE BASIS FOR THE MANUFACTURE OR SALE OF APPARATUS WITHOUT WRITTEN PERMISSION. | SCALE:                            | NTS         | SHEET :          | 2 OF 3 |
|                                                             |                                                                                                                                                                                                  | DRAWING                           | NUMBER      |                  | ISSUE  |
| YOUR CONNECTION TO QUALITY & SERVICE                        |                                                                                                                                                                                                  | 3                                 | 42 Assembly |                  | 1      |