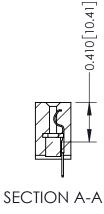

THIS IS A C.A.D. GENERATED DRAWING DO NOT MAKE MANUAL REVISIONS TO MASTER. ISSUE NUMBER

ORIGINAL

1

| 342 / 392 Series Card Edge Connector<br>Contact Bend Detail |                                                                                                                                                                                                  | ACAD REFERENCE NO. 342 ENG MASTER |             |                  |        |
|-------------------------------------------------------------|--------------------------------------------------------------------------------------------------------------------------------------------------------------------------------------------------|-----------------------------------|-------------|------------------|--------|
|                                                             |                                                                                                                                                                                                  | DRAWN:                            | J.LEE       | DATE: OCT. 06/09 |        |
|                                                             |                                                                                                                                                                                                  | CHECKED:                          |             | DATE:            |        |
| TORONTO, ONTARIO                                            | THESE DRAWINGS AND SPECIFICATIONS ARE THE PROPERTY OF EDAC INC. AND SHALL NOT BE REPRODUCED, OR COPIED OR USED AS THE BASIS FOR THE MANUFACTURE OR SALE OF APPARATUS WITHOUT WRITTEN PERMISSION. | SCALE:                            | NTS         | SHEET :          | 2 OF 3 |
|                                                             |                                                                                                                                                                                                  | DRAWING                           | NUMBER      |                  | ISSUE  |
| YOUR CONNECTION TO QUALITY & SERVICE                        |                                                                                                                                                                                                  | 3                                 | 42 Assembly |                  | 1      |