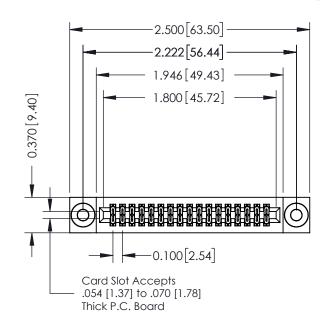

## 342 / 392 Card Edge Connector Part Number: 342-034-540-203

YOUR CONNECTION TO QUALITY & SERVICE

|   | DRAWN: J.LEE   | DATE: <b>OCT. 06/09</b> |        |  |
|---|----------------|-------------------------|--------|--|
|   | CHECKED:       | DATE:                   |        |  |
|   | SCALE: NTS     | SHEET                   | 1 OF 3 |  |
| D | DRAWING NUMBER |                         | ISSUE  |  |
|   | 342 Assembly   |                         | 1      |  |

342 ENG MASTER

ACAD REFERENCE NO.

0.240 [6.10] Point of Contact 0.410[10.41] SECTION A-A