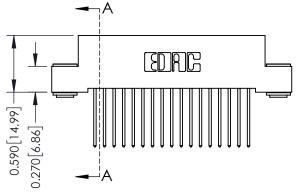

## 342 / 392 Card Edge Connector Part Number: 342-034-540-203

YOUR CONNECTION TO QUALITY & SERVICE

|   | DRAWN: J.LEE   | DATE: <b>OCT. 06/09</b> |        |  |
|---|----------------|-------------------------|--------|--|
|   | CHECKED:       | DATE:                   |        |  |
|   | SCALE: NTS     | SHEET                   | 1 OF 3 |  |
| D | DRAWING NUMBER |                         | ISSUE  |  |
|   | 342 Assembly   |                         | 1      |  |

342 ENG MASTER

ACAD REFERENCE NO.

0.240 [6.10] Point of Contact 0.410[10.41] SECTION A-A