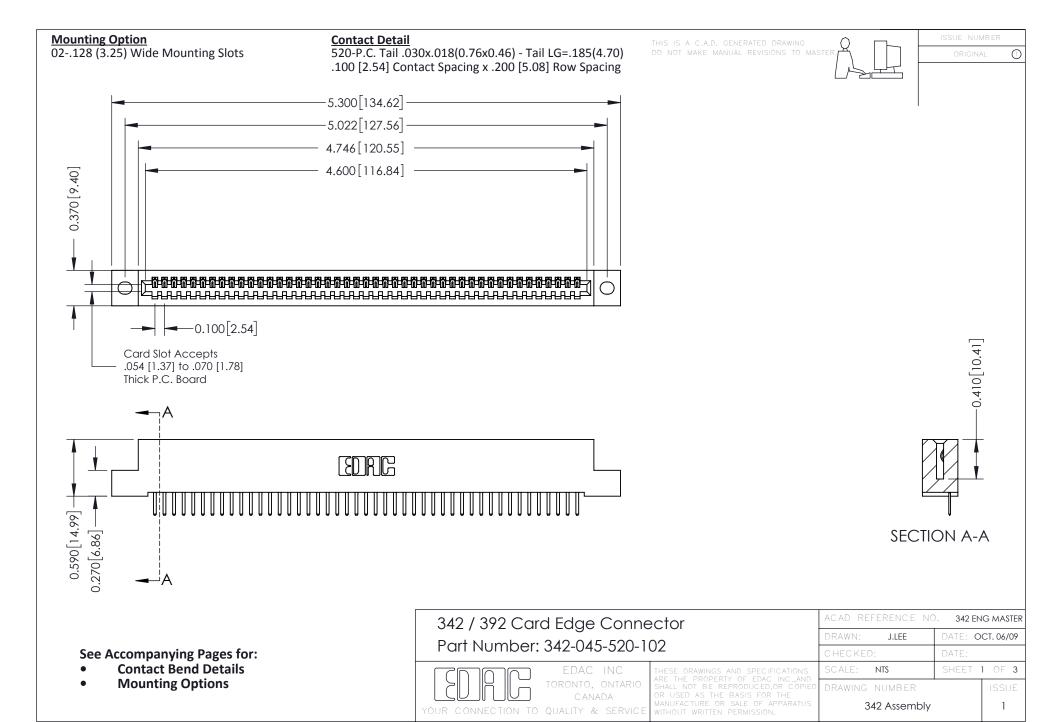

THIS IS A C.A.D. GENERATED DRAWING DO NOT MAKE MANUAL REVISIONS TO MASTER. ISSUE NUMBER

ORIGINAL

1



| 342 / 392 Series Card Edge Connector<br>Contact Bend Detail |                                                                                                                                                                                                  | ACAD REFERENCE NO. 342 ENG MASTER |             |                  |        |
|-------------------------------------------------------------|--------------------------------------------------------------------------------------------------------------------------------------------------------------------------------------------------|-----------------------------------|-------------|------------------|--------|
|