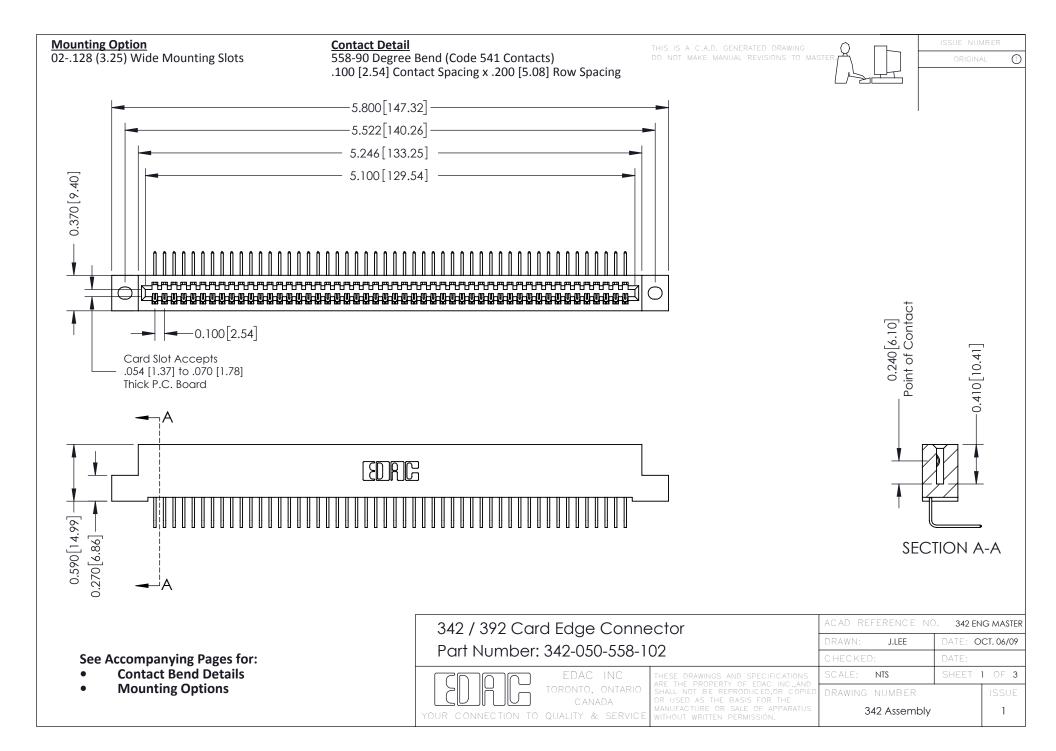

THIS IS A C.A.D. GENERATED DRAWING DO NOT MAKE MANUAL REVISIONS TO MASTER. ISSUE NUMBER

ORIGINAL

1



| 342 / 392 Series Card Edge Connector<br>Contact Bend Detail |                                                                                                                                                                                                  | ACAD REFERENCE NO. 342 ENG MASTER |             |                  |        |
|-------------------------------------------------------------|--------------------------------------------------------------------------------------------------------------------------------------------------------------------------------------------------|-----------------------------------|-------------|------------------|--------|
|