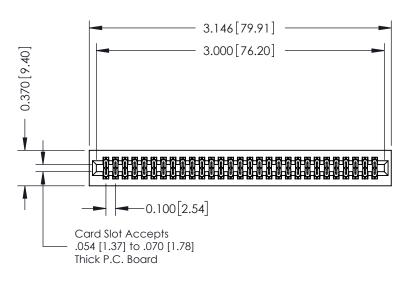

## **See Accompanying Pages for:**

- **Contact Bend Details**
- **Mounting Options**

| 342 / 392 Card Edge Connector |
|-------------------------------|
| Part Number: 342-058-523-201  |

YOUR CONNECTION TO QUALITY & SERVICE

WITHOUT WRITTEN PERMISSION.

| ACAD REFERENCE NO. 342 ENG MASTER |                  |  |  |  |  |
|-----------------------------------|------------------|--|--|--|--|
| DRAWN: J.LEE                      | DATE: OCT. 06/09 |  |  |  |  |
| CHECKED:                          | DATE:            |  |  |  |  |
| SCALE: NTS                        | SHEET 1 OF 3     |  |  |  |  |
| DRAWING NUMBER                    | ISSUE            |  |  |  |  |