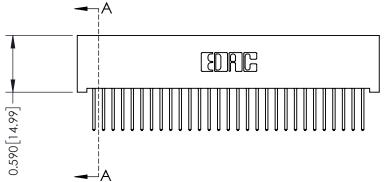

342 Assembly

THIS IS A C.A.D. GENERATED DRAWING DO NOT MAKE MANUAL REVISIONS TO MASTER. ISSUE NUMBER

ORIGINAL

1

| 342 / 392 Series Card Edge Connector<br>Contact Bend Detail |                                   | ACAD REFERENCE NO. 342 ENG MASTER |             |          |          |
|-------------------------------------------------------------|-----------------------------------|-----------------------------------|-------------|----------|----------|
|                                                             |                                   | DRAWN:                            | J.LEE       | DATE: OC | T. 06/09 |
|                                                             |                                   | CHECKED                           | ):          | DATE:    |          |
| EDAC INC                                                    | ARE THE PROPERTY OF EDAC INC.,AND | SCALE:                            | NTS         | SHEET :  | 2 OF 3   |
| TORONTO, ONTARIO                                            |                                   | DRAWING                           | NUMBER      |          | ISSUE    |
| YOUR CONNECTION TO QUALITY & SERVICE                        | MANUFACTURE OR SALE OF APPARATUS  | 3                                 | 42 Assembly |          | 1        |