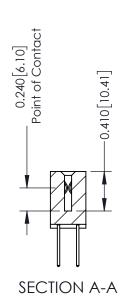

**Mounting Option** 01-No Mounting Lugs **Contact Detail** 

523-P.C. Tail .025 Sq.(0.64 Sq.) - Tail LG=.400(10.16) .100 [2.54] Contact Spacing x .200 [5.08] Row Spacing

342 Assembly

THIS IS A C.A.D. GENERATED DRAWING DO NOT MAKE MANUAL REVISIONS TO MASTER. ISSUE NUMBER

ORIGINAL

1

| 342 / 392 Series Card Edge Connector<br>Contact Bend Detail |                                   | ACAD REFERENCE NO. 342 ENG MASTER |             |          |          |
|-------------------------------------------------------------|-----------------------------------|-----------------------------------|-------------|----------|----------|
|                                                             |                                   | DRAWN:                            | J.LEE       | DATE: OC | T. 06/09 |
|                                                             |                                   | CHECKED                           | ):          | DATE:    |          |
| EDAC INC                                                    | ARE THE PROPERTY OF EDAC INC.,AND | SCALE:                            | NTS         | SHEET :  | 2 OF 3   |
| TORONTO, ONTARIO                                            |                                   | DRAWING                           | NUMBER      |          | ISSUE    |
| YOUR CONNECTION TO QUALITY & SERVICE                        | MANUFACTURE OR SALE OF APPARATUS  | 3                                 | 42 Assembly |          | 1        |