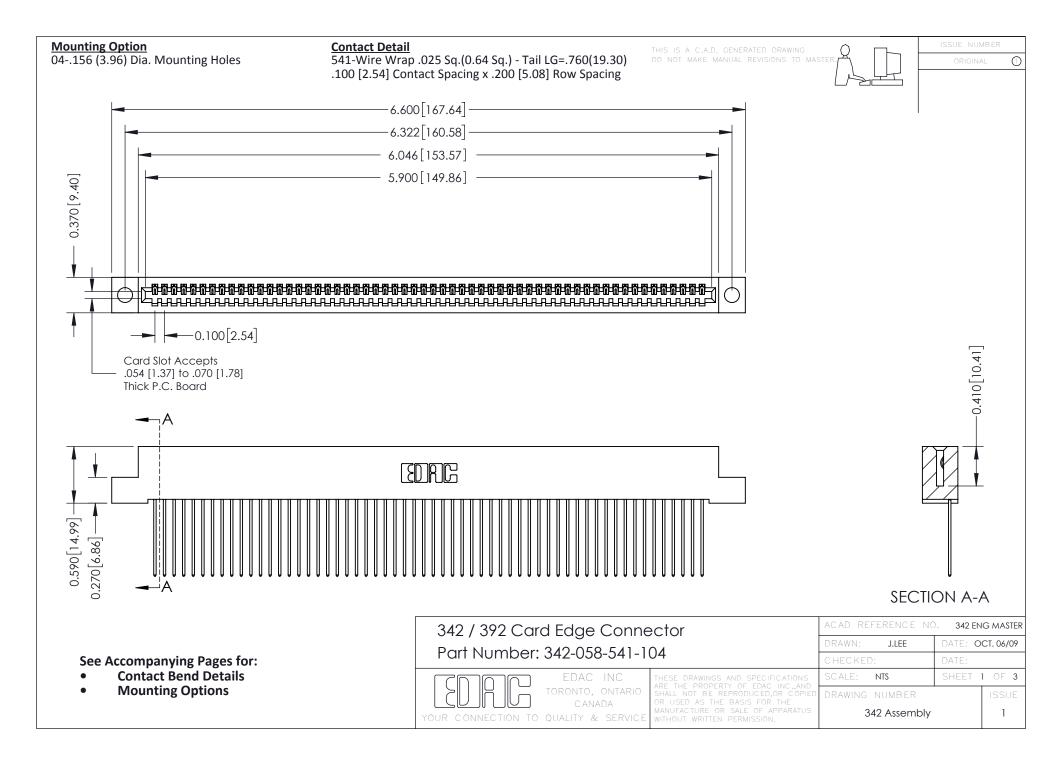

THIS IS A C.A.D. GENERATED DRAWING DO NOT MAKE MANUAL REVISIONS TO MASTER. ISSUE NUMBER

ORIGINAL

1



| 342 / 392 Series Card Edge Connector<br>Contact Bend Detail |                                                                                                                                                                                                  | ACAD REFERENCE NO. 342 ENG MASTER |             |                  |        |
|-------------------------------------------------------------|--------------------------------------------------------------------------------------------------------------------------------------------------------------------------------------------------|-----------------------------------|-------------|------------------|--------|
|