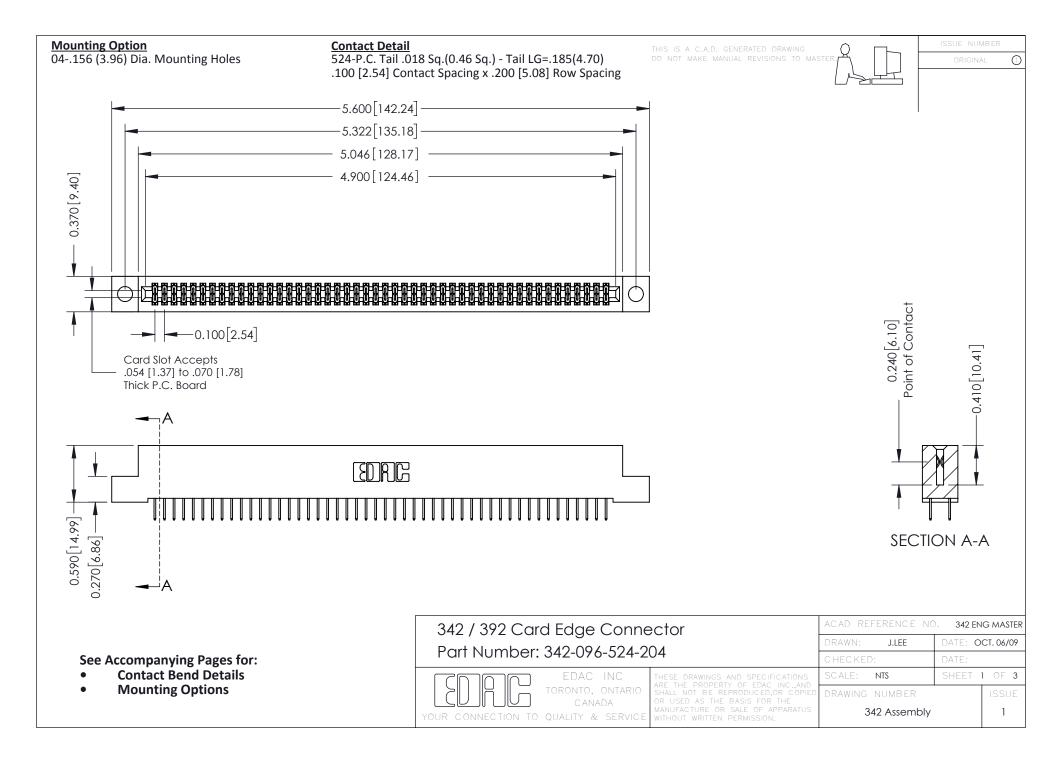

THIS IS A C.A.D. GENERATED DRAWING DO NOT MAKE MANUAL REVISIONS TO MASTER. ISSUE NUMBER

ORIGINAL

1



| 342 / 392 Series Card Edge Connector<br>Contact Bend Detail |                                                                                                                                                                                                  | ACAD REFERENCE NO. 342 ENG MASTER |             |                  |        |
|-------------------------------------------------------------|--------------------------------------------------------------------------------------------------------------------------------------------------------------------------------------------------|-----------------------------------|-------------|------------------|--------|
|