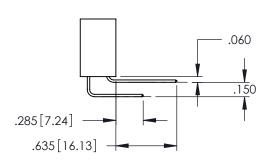

**SECTION A-A** 

**Contact Code 558** 

Contact Code 559

Contact Code 560

- INSULATOR MATERIAL: THERMOPLASTIC POLYESTER, UL 94V-0 DAP MATERIAL AVAILABLE UPON REQUEST

CONTACT MATERIAL; COPPER ALLOY CONTACT PLATING: GOLD ON THE MATING AREA, TIN PLATING ON THE CONTACT TAILS, NICKEL UNDERPLATE

345/395 SERIES CARD EDGE CONNECTOR CONTACT CODE 555,556,558,559,560 DIMENSIONS

YOUR CONNECTION TO QUALITY & SERVICE

ACAD REFERENCE NO. 345-ENG-MASTER DATE:MAY.16/2017 DRAWN: R.STA.MONICA 1:1 SHEET 2 OF 2