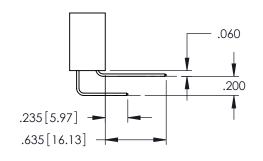

**SECTION A-A** 

**Contact Code 558** 

Contact Code 559

Contact Code 560

- INSULATOR MATERIAL: THERMOPLASTIC POLYESTER, UL 94V-0 DAP MATERIAL AVAILABLE UPON REQUEST

CONTACT MATERIAL; COPPER ALLOY CONTACT PLATING: GOLD ON THE MATING AREA, TIN PLATING ON THE CONTACT TAILS, NICKEL UNDERPLATE

345/395 SERIES CARD EDGE CONNECTOR CONTACT CODE 555,556,558,559,560 DIMENSIONS

YOUR CONNECTION TO QUALITY & SERVICE

ACAD REFERENCE NO. 345-ENG-MASTER DATE:MAY.16/2017 DRAWN: R.STA.MONICA 1:1 SHEET 2 OF 2