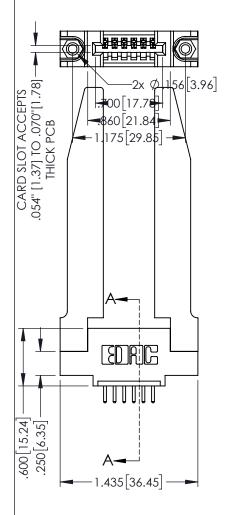

Contact Dimensions: 520-P.C. Tail .030x.018(0.76x0.46) - Tail LG=.175(4.45) .100 (2.54) Contact Spacing x .200 (5.08) Row Spacing

THIS IS A C.A.D. GENERATED DRAWING DO NOT MAKE MANUAL REVISIONS TO MAS

SSUE NUMBER

ORIGINAL

160 [4.06] POINT OF CONTACT

.330[8.38] CARD SLOT

1

INSULATOR MATERIAL: THERMOPLASTIC PBT BLACK, UL 94V-0

 CONTACT MATERIAL; COPPER TIN ALLOY
 CONTACT PLATING: GOLD ON THE MATING AREA, TIN PLATING ON THE CONTACT TAILS, NICKEL UNDERPLATE

| 345/395 SERIES CARD EDGE ( | CONNECTOR |
|----------------------------|-----------|
| PART NUMBER: 345-006-520-4 | 178       |

SDRG-

EDAC INC TORONTO, ONTARIO CANADA

YOUR CONNECTION TO QUALITY & SERVICE WITHOU

| THESE DRAWINGS AND SPECIFICATIONS<br>ARE THE PROPERTY OF EDAC INC.,AND<br>SHALL NOT BE REPRODUCED,OR COPIED |
|-------------------------------------------------------------------------------------------------------------|
| OR USED AS THE BASIS FOR THE MANUFACTURE OR SALE OF APPARATUS                                               |
| WITHOUT WRITTEN PERMISSION.                                                                                 |

| ACAD REFERENCE NO. 345-ENG-MASTER    |              |  |
|--------------------------------------|--------------|--|
| DRAWN: R.STA.MONICA DATE:MAY.16/2017 |              |  |
| CHECKED:                             | DATE:        |  |
| SCALE: 1:1                           | SHEET 1 OF 2 |  |
| DRAWING NUMBER ISSUE                 |              |  |
| 345-ENG-MASTER                       | 1 1          |  |