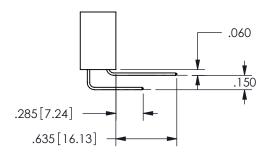

.160 4.06 .330[8.38] POINT OF CARD SLOT CONTACT .370 [9.4]

SECTION A\_A

ISSUE NUMBER ORIGINAL

1

**Contact Code 558** 

Contact Code 559

**Contact Code 560** 

INSULATOR MATERIAL: THERMOPLASTIC POLYESTER, UL 94V-0

DAP MATERIAL AVAILABLE UPON REQUEST

CONTACT MATERIAL; COPPER ALLOY CONTACT PLATING: GOLD ON THE MATING AREA, TIN PLATING ON THE CONTACT TAILS, NICKEL UNDERPLATE

345/395 SERIES CARD EDGE CONNECTOR CONTACT CODE 555,556,558,559,560 DIMENSIONS