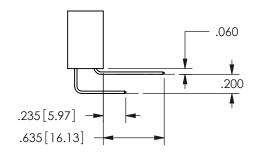

.160 4.06 .330[8.38] POINT OF CARD SLOT CONTACT .370 [9.4]

SECTION A\_A

ISSUE NUMBER ORIGINAL

1

**Contact Code 558** 

Contact Code 559

**Contact Code 560** 

INSULATOR MATERIAL: THERMOPLASTIC POLYESTER, UL 94V-0

DAP MATERIAL AVAILABLE UPON REQUEST

CONTACT MATERIAL; COPPER ALLOY CONTACT PLATING: GOLD ON THE MATING AREA, TIN PLATING ON THE CONTACT TAILS, NICKEL UNDERPLATE

345/395 SERIES CARD EDGE CONNECTOR CONTACT CODE 555,556,558,559,560 DIMENSIONS