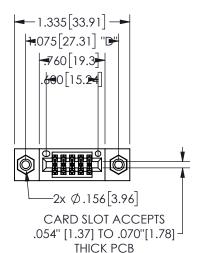

345/395 SERIES CARD EDGE CONNECTOR PART NUMBER: 345-010-544-808

YOUR CONNECTION TO QUALITY & SERVICE

**EDAC INC** TORONTO, ONTARIO CANADA

THESE DRAWINGS AND SPECIFICATIONS ARE THE PROPERTY OF EDAC INC.,AND SHALL NOT BE REPRODUCED,OR COPIED OR USED AS THE BASIS FOR THE MANUFACTURE OR SALE OF APPARATUS WITHOUT WRITTEN PERMISSION.

|  | SECTION A-A         |                  |       |  |
|--|---------------------|------------------|-------|--|
|  | ACAD REFERENCE NO.  | 345-ENG-MAS      | STER  |  |
|  | DRAWN: R.STA.MONICA | DATE:MAY.16/2017 |       |  |
|  | CHECKED:            | DATE:            |       |  |
|  | SCALE: NTS          | SHEET 1 OF       | 2     |  |
|  | DRAWING NUMBER      |                  | ISSUE |  |
|  | 345-ENG-MASTE       | R 1              |       |  |