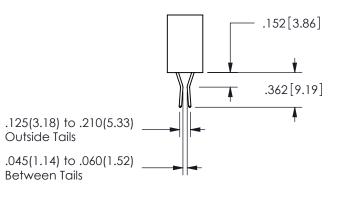

.160 4.06 .330[8.38] POINT OF CARD SLOT CONTACT .370 [9.4]

SECTION A\_A

ISSUE NUMBER ORIGINAL

1

**Contact Code 558** 

Contact Code 559

**Contact Code 560** 

INSULATOR MATERIAL: THERMOPLASTIC POLYESTER, UL 94V-0

DAP MATERIAL AVAILABLE UPON REQUEST

CONTACT MATERIAL; COPPER ALLOY CONTACT PLATING: GOLD ON THE MATING AREA, TIN PLATING ON THE CONTACT TAILS, NICKEL UNDERPLATE

345/395 SERIES CARD EDGE CONNECTOR CONTACT CODE 555,556,558,559,560 DIMENSIONS