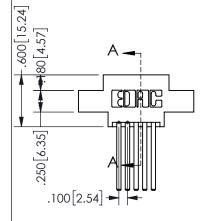

THIS IS A C.A.D. GENERATED DRAWING DO NOT MAKE MANUAL REVISIONS TO MASTER.

ISSUE NUMBER

ORIGINAL

1

<u>Contact Dimensions:</u> 544-Wire Wrap .050x.025(1.27x0.64) - Tail LG=.750(19.05) .100 (2.54) Contact Spacing x .200 (5.08) Row Spacing

|  | SECTION A-A         |                  |       |  |
|--|---------------------|------------------|-------|--|
|  | ACAD REFERENCE NO.  | 345-ENG-MAS      | STER  |  |
|  | DRAWN: R.STA.MONICA | DATE:MAY.16/2017 |       |  |
|  | CHECKED:            | DATE:            |       |  |
|  | SCALE: NTS          | SHEET 1 OF       | 2     |  |
|  | DRAWING NUMBER      |                  | ISSUE |  |
|  | 345-ENG-MASTE       | R 1              |       |  |