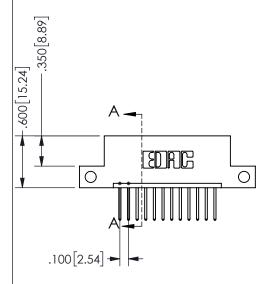

THIS IS A C.A.D. GENERATED DRAWING DO NOT MAKE MANUAL REVISIONS TO MASTER.

ISSUE NUMBER

ORIGINAL

1

<u>Contact Dimensions:</u>
523-P.C. Tail .025 Sq.(0.64 Sq.) - Tail LG=.390(9.91)
.100 (2.54) Contact Spacing x .200 (5.08) Row Spacing

ISSUE NUMBER ORIGINAL

1

**Contact Code 558** 

Contact Code 559

**Contact Code 560** 

INSULATOR MATERIAL: THERMOPLASTIC POLYESTER, UL 94V-0 DAP MATERIAL AVAILABLE UPON REQUEST

CONTACT MATERIAL; COPPER ALLOY CONTACT PLATING: GOLD ON THE MATING AREA, TIN PLATING ON THE CONTACT TAILS, NICKEL UNDERPLATE