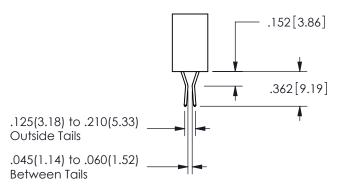

THIS IS A C.A.D. GENERATED DRAWING DO NOT MAKE MANUAL REVISIONS TO MASTER.

ISSUE NUMBER

ORIGINAL

1

<u>Contact Dimensions:</u>
523-P.C. Tail .025 Sq.(0.64 Sq.) - Tail LG=.390(9.91)
.100 (2.54) Contact Spacing x .200 (5.08) Row Spacing

ISSUE NUMBER ORIGINAL

1

**Contact Code 558** 

Contact Code 559

**Contact Code 560** 

INSULATOR MATERIAL: THERMOPLASTIC POLYESTER, UL 94V-0 DAP MATERIAL AVAILABLE UPON REQUEST

CONTACT MATERIAL; COPPER ALLOY CONTACT PLATING: GOLD ON THE MATING AREA, TIN PLATING ON THE CONTACT TAILS, NICKEL UNDERPLATE