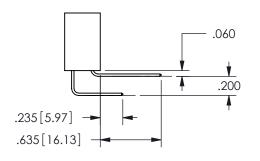

THIS IS A C.A.D. GENERATED DRAWING DO NOT MAKE MANUAL REVISIONS TO MASTER.

ISSUE NUMBER

ORIGINAL

1

<u>Contact Dimensions:</u>
523-P.C. Tail .025 Sq.(0.64 Sq.) - Tail LG=.390(9.91)
.100 (2.54) Contact Spacing x .200 (5.08) Row Spacing