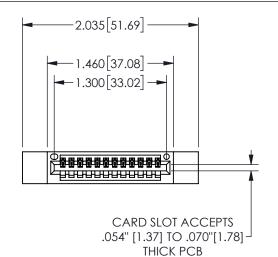

.330[8.38] POINT OF CARD SLOT CONTACT .370 9.4

## SECTION A-A

.160 4.06

345/395 SERIES CARD EDGE CONNECTOR PART NUMBER: 345-012-523-112

**EDAC INC** TORONTO, ONTARIO CANADA

THESE DRAWINGS AND SPECIFICATIONS ARE THE PROPERTY OF EDAC INC.,AND SHALL NOT BE REPRODUCED, OR COPIED OR USED AS THE BASIS FOR THE MANUFACTURE OR SALE OF APPARATUS WITHOUT WRITTEN PERMISSION.