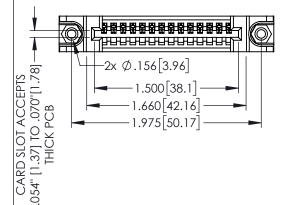

<u>Contact Dimensions:</u>
525-P.C. Tail .018 Sq.(0.46 Sq.) - Tail LG=.150(3.81)
.100 (2.54) Contact Spacing x .200 (5.08) Row Spacing

.160[4.06] POINT OF CONTACT CARD SLOT

.330[8.38]

**SECTION A-A** 

1

- INSULATOR MATERIAL: THERMOPLASTIC PBT BLACK, UL 94V-0
- CONTACT MATERIAL; COPPER TIN ALLOY CONTACT PLATING: GOLD ON THE MATING AREA, TIN PLATING ON THE CONTACT TAILS, NICKEL UNDERPLATE