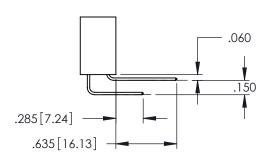

<u>Contact Dimensions:</u>
525-P.C. Tail .018 Sq.(0.46 Sq.) - Tail LG=.150(3.81)
.100 (2.54) Contact Spacing x .200 (5.08) Row Spacing

.160[4.06] POINT OF CONTACT CARD SLOT

.330[8.38]

**SECTION A-A** 

1

- INSULATOR MATERIAL: THERMOPLASTIC PBT BLACK, UL 94V-0
- CONTACT MATERIAL; COPPER TIN ALLOY CONTACT PLATING: GOLD ON THE MATING AREA, TIN PLATING ON THE CONTACT TAILS, NICKEL UNDERPLATE