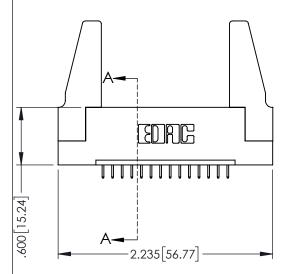

<u>Contact Dimensions:</u>
525-P.C. Tail .018 Sq.(0.46 Sq.) - Tail LG=.150(3.81)
.100 (2.54) Contact Spacing x .200 (5.08) Row Spacing

.160[4.06] POINT OF CONTACT CARD SLOT

.330[8.38]

**SECTION A-A** 

1

- INSULATOR MATERIAL: THERMOPLASTIC PBT BLACK, UL 94V-0
- CONTACT MATERIAL; COPPER TIN ALLOY CONTACT PLATING: GOLD ON THE MATING AREA, TIN PLATING ON THE CONTACT TAILS, NICKEL UNDERPLATE