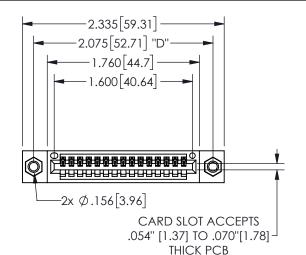

## 345/395 SERIES CARD EDGE CONNECTOR PART NUMBER: 345-015-524-607

**EDAC INC** TORONTO, ONTARIO CANADA

THESE DRAWINGS AND SPECIFICATIONS ARE THE PROPERTY OF EDAC INC., AND SHALL NOT BE REPRODUCED, OR COPIED OR USED AS THE BASIS FOR THE MANUFACTURE OR SALE OF APPARATUS WITHOUT WRITTEN PERMISSION.

| ACAD REFERENCE NO. |                | 345-ENG-MASTER |           |
|--------------------|----------------|----------------|-----------|
| DRAWN:             | R.STA.MONICA   | DATE:MA        | Y.16/2017 |
| CHECKE             | D:             | DATE:          |           |
| SCALE:             | NTS            | SHEET          | OF 2      |
| DRAWING NUMBER     |                |                | ISSUE     |
| 3                  | 345-ENG-MASTER |                | 1         |
|                    |                |                |           |