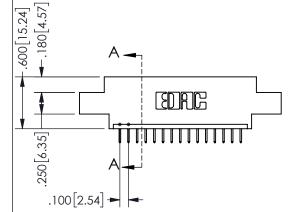

ISSUE NUMBER ORIGINAL

1

**Contact Code 558** 

Contact Code 559

**Contact Code 560** 

INSULATOR MATERIAL: THERMOPLASTIC POLYESTER, UL 94V-0

DAP MATERIAL AVAILABLE UPON REQUEST

CONTACT MATERIAL; COPPER ALLOY CONTACT PLATING: GOLD ON THE MATING AREA, TIN PLATING ON THE CONTACT TAILS, NICKEL UNDERPLATE

345/395 SERIES CARD EDGE CONNECTOR CONTACT CODE 555,556,558,559,560 DIMENSIONS

YOUR CONNECTION TO QUALITY & SERVICE

**EDAC INC** TORONTO, ONTARIO CANADA

THESE DRAWINGS AND SPECIFICATIONS ARE THE PROPERTY OF EDAC INC.,AND SHALL NOT BE REPRODUCED, OR COPIED OR USED AS THE BASIS FOR THE MANUFACTURE OR SALE OF APPARATUS WITHOUT WRITTEN PERMISSION.

|  | ACAD REFERENCE NO.  | 345-ENG-MASTER   |  |
|--|---------------------|------------------|--|
|  | DRAWN: R.STA.MONICA | DATE:MAY.16/2017 |  |
|  | CHECKED:            | DATE:            |  |
|  | SCALE: 1:1          | SHEET 2 OF 2     |  |
|  | DRAWING NUMBER      | ISSUE            |  |
|  | 0.45 5110 1440750   | ,                |  |