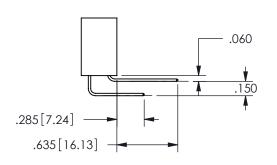

.160 4.06 .330[8.38] POINT OF CARD SLOT CONTACT

**SECTION A-A** 

ISSUE NUMBER ORIGINAL

1

**Contact Code 558** 

Contact Code 559

**Contact Code 560** 

INSULATOR MATERIAL: THERMOPLASTIC POLYESTER, UL 94V-0

DAP MATERIAL AVAILABLE UPON REQUEST

CONTACT MATERIAL; COPPER ALLOY CONTACT PLATING: GOLD ON THE MATING AREA, TIN PLATING ON THE CONTACT TAILS, NICKEL UNDERPLATE

345/395 SERIES CARD EDGE CONNECTOR CONTACT CODE 555,556,558,559,560 DIMENSIONS

YOUR CONNECTION TO QUALITY & SERVICE

**EDAC INC** TORONTO, ONTARIO CANADA

THESE DRAWINGS AND SPECIFICATIONS ARE THE PROPERTY OF EDAC INC.,AND SHALL NOT BE REPRODUCED, OR COPIED OR USED AS THE BASIS FOR THE MANUFACTURE OR SALE OF APPARATUS WITHOUT WRITTEN PERMISSION.