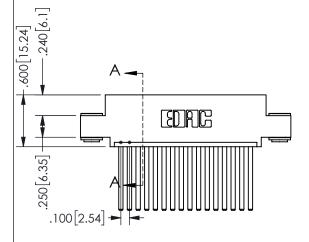

THIS IS A C.A.D. GENERATED DRAWING DO NOT MAKE MANUAL REVISIONS TO MASTER.

ISSUE NUMBER

ORIGINAL

THICK PCB

<u>Contact Dimensions:</u> 544-Wire Wrap .050x.025(1.27x0.64) - Tail LG=.750(19.05)

.100 (2.54) Contact Spacing x .200 (5.08) Row Spacing

ORIGINAL 1

ISSUE NUMBER

**Contact Code 558** 

Contact Code 559

**Contact Code 560** 

- INSULATOR MATERIAL: THERMOPLASTIC POLYESTER, UL 94V-0 DAP MATERIAL AVAILABLE UPON REQUEST
- CONTACT MATERIAL; COPPER ALLOY

CONTACT PLATING: GOLD ON THE MATING AREA, TIN PLATING ON THE CONTACT TAILS, NICKEL UNDERPLATE

345/395 SERIES CARD EDGE CONNECTOR CONTACT CODE 555,556,558,559,560 DIMENSIONS

YOUR CONNECTION TO QUALITY & SERVICE