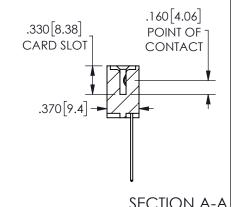

CONTACT PLATING: GOLD ON THE MATING AREA, TIN PLATING ON THE CONTACT TAILS, NICKEL UNDERPLATE

345/395 SERIES CARD EDGE CONNECTOR CONTACT CODE 555,556,558,559,560 DIMENSIONS

YOUR CONNECTION TO QUALITY & SERVICE

| ACAD REFERENCE NO.  | 345-ENG-MASTER   |
|---------------------|------------------|
| DRAWN: R.STA.MONICA | DATE:MAY.16/2017 |
| CHECKED:            | DATE:            |
| SCALE: 1:1          | SHEET 2 OF 2     |
| DRAWING NUMBER      | ISSUE            |
| 345-ENG-MASTER      | 1                |