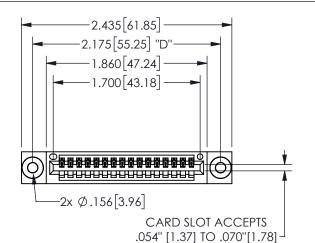

## 345/395 SERIES CARD EDGE CONNECTOR PART NUMBER: 345-016-544-403

YOUR CONNECTION TO QUALITY & SERVICE

**EDAC INC** TORONTO, ONTARIO CANADA

THESE DRAWINGS AND SPECIFICATIONS ARE THE PROPERTY OF EDAC INC.,AND SHALL NOT BE REPRODUCED, OR COPIED OR USED AS THE BASIS FOR THE MANUFACTURE OR SALE OF APPARATUS WITHOUT WRITTEN PERMISSION.

| 3LC11O11/1/1        |                 |          |  |  |
|---------------------|-----------------|----------|--|--|
| ACAD REFERENCE NO.  | 345-ENC         | G-MASTER |  |  |
| DRAWN: R.STA.MONICA | DATEMAY.16/2017 |          |  |  |
| CHECKED:            | DATE:           |          |  |  |
| SCALE: NTS          | SHEET           | OF 2     |  |  |
| DRAWING NUMBER      |                 | ISSUE    |  |  |
| 345-ENG-MASTER      |                 | 1        |  |  |
|                     |                 |          |  |  |