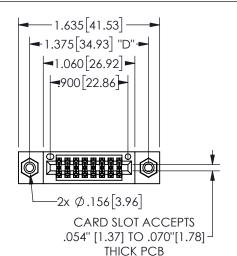

## 345/395 SERIES CARD EDGE CONNECTOR PART NUMBER: 345-016-560-208

YOUR CONNECTION TO QUALITY & SERVICE

**EDAC INC** TORONTO, ONTARIO CANADA

THESE DRAWINGS AND SPECIFICATIONS ARE THE PROPERTY OF EDAC INC.,AND SHALL NOT BE REPRODUCED, OR COPIED OR USED AS THE BASIS FOR THE MANUFACTURE OR SALE OF APPARATUS WITHOUT WRITTEN PERMISSION.

| SECTION A-A         |                  |  |
|---------------------|------------------|--|
| ACAD REFERENCE NO.  | 345-ENG-MASTER   |  |
| DRAWN: R.STA.MONICA | DATE:MAY.16/2017 |  |
| CHECKED:            | DATE:            |  |
| SCALE: NTS          | SHEET 1 OF 2     |  |
| DRAWING NUMBER      | ISSUE            |  |
| 345-ENG-MASTER      | 1                |  |