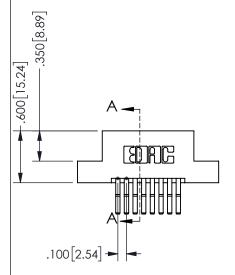

## 345/395 SERIES CARD EDGE CONNECTOR PART NUMBER: 345-016-560-208

YOUR CONNECTION TO QUALITY & SERVICE

**EDAC INC** TORONTO, ONTARIO CANADA

THESE DRAWINGS AND SPECIFICATIONS ARE THE PROPERTY OF EDAC INC.,AND SHALL NOT BE REPRODUCED, OR COPIED OR USED AS THE BASIS FOR THE MANUFACTURE OR SALE OF APPARATUS WITHOUT WRITTEN PERMISSION.

| SECTION A-A         |                  |  |
|---------------------|------------------|--|
| ACAD REFERENCE NO.  | 345-ENG-MASTER   |  |
| DRAWN: R.STA.MONICA | DATE:MAY.16/2017 |  |
| CHECKED:            | DATE:            |  |
| SCALE: NTS          | SHEET 1 OF 2     |  |
| DRAWING NUMBER      | ISSUE            |  |
| 345-ENG-MASTER      | 1                |  |