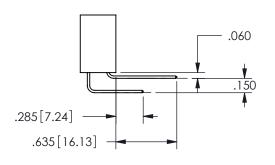

<u>Contact Dimensions:</u>
500-Wire Hole .050x.025(1.27x0.64) - Tail LG=.260(6.60)
.100 (2.54) Contact Spacing x .200 (5.08) Row Spacing

ISSUE NUMBER ORIGINAL

1

**Contact Code 558** 

Contact Code 559

**Contact Code 560** 

## 345/395 SERIES CARD EDGE CONNECTOR CONTACT CODE 555,556,558,559,560 DIMENSIONS

YOUR CONNECTION TO QUALITY & SERVICE

**EDAC INC** TORONTO, ONTARIO CANADA

THESE DRAWINGS AND SPECIFICATIONS ARE THE PROPERTY OF EDAC INC.,AND SHALL NOT BE REPRODUCED, OR COPIED OR USED AS THE BASIS FOR THE MANUFACTURE OR SALE OF APPARATUS WITHOUT WRITTEN PERMISSION.