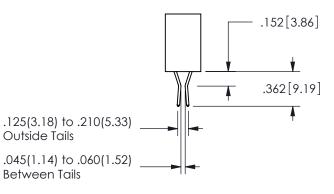

<u>Contact Dimensions:</u>
500-Wire Hole .050x.025(1.27x0.64) - Tail LG=.260(6.60)
.100 (2.54) Contact Spacing x .200 (5.08) Row Spacing

ISSUE NUMBER ORIGINAL

1

**Contact Code 558** 

Contact Code 559

**Contact Code 560** 