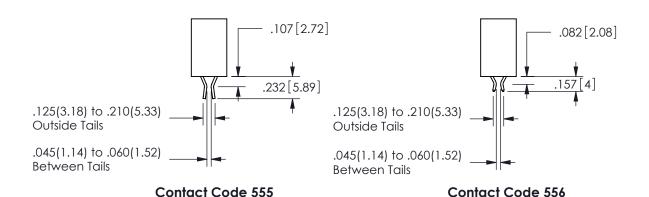

<u>Contact Dimensions:</u>
500-Wire Hole .050x.025(1.27x0.64) - Tail LG=.260(6.60)
.100 (2.54) Contact Spacing x .200 (5.08) Row Spacing

ISSUE NUMBER ORIGINAL

1

**Contact Code 558** 

Contact Code 559

**Contact Code 560** 

## 345/395 SERIES CARD EDGE CONNECTOR CONTACT CODE 555,556,558,559,560 DIMENSIONS

YOUR CONNECTION TO QUALITY & SERVICE

**EDAC INC** TORONTO, ONTARIO CANADA

THESE DRAWINGS AND SPECIFICATIONS ARE THE PROPERTY OF EDAC INC.,AND SHALL NOT BE REPRODUCED, OR COPIED OR USED AS THE BASIS FOR THE MANUFACTURE OR SALE OF APPARATUS WITHOUT WRITTEN PERMISSION.