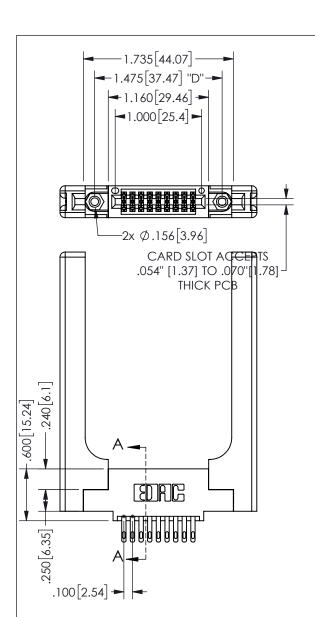

## **SECTION A-A**

345/395 SERIES CARD EDGE CONNECTOR PART NUMBER: 345-018-500-558

YOUR CONNECTION TO QUALITY & SERVICE

**EDAC INC** TORONTO, ONTARIO CANADA

THESE DRAWINGS AND SPECIFICATIONS ARE THE PROPERTY OF EDAC INC., AND SHALL NOT BE REPRODUCED, OR COPIED OR USED AS THE BASIS FOR THE MANUFACTURE OR SALE OF APPARATUS WITHOUT WRITTEN PERMISSION.

THIS IS A C.A.D. GENERATED DRAWING DO NOT MAKE MANUAL REVISIONS TO MASTER.

ISSUE NUMBER

1

ORIGINAL

.160[4.06] .330[8.38] POINT OF CARD SLOT CONTACT .370 9.4 .200 [5.08] -