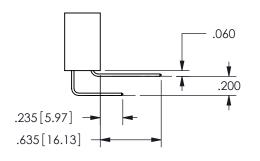

.330[8.38] .160[4.06] POINT OF CONTACT .370[9.4] .200[5.08]

ISSUE NUMBER ORIGINAL

1

**Contact Code 558** 

Contact Code 559

**Contact Code 560** 

INSULATOR MATERIAL: THERMOPLASTIC POLYESTER, UL 94V-0 DAP MATERIAL AVAILABLE UPON REQUEST

CONTACT MATERIAL; COPPER ALLOY CONTACT PLATING: GOLD ON THE MATING AREA, TIN PLATING ON THE CONTACT TAILS, NICKEL UNDERPLATE

## 345/395 SERIES CARD EDGE CONNECTOR CONTACT CODE 555,556,558,559,560 DIMENSIONS

YOUR CONNECTION TO QUALITY & SERVICE

**EDAC INC** TORONTO, ONTARIO CANADA

THESE DRAWINGS AND SPECIFICATIONS ARE THE PROPERTY OF EDAC INC.,AND SHALL NOT BE REPRODUCED, OR COPIED OR USED AS THE BASIS FOR THE MANUFACTURE OR SALE OF APPARATUS WITHOUT WRITTEN PERMISSION.