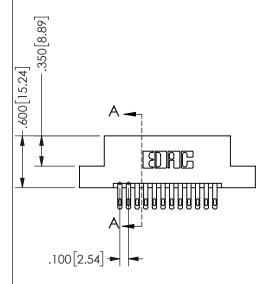

THESE DRAWINGS AND SPECIFICATIONS ARE THE PROPERTY OF EDAC INC.,AND SHALL NOT BE REPRODUCED, OR COPIED OR USED AS THE BASIS FOR THE MANUFACTURE OR SALE OF APPARATUS WITHOUT WRITTEN PERMISSION.

|  | SECTION A-A        |               |                  |       |  |
|--|--------------------|---------------|------------------|-------|--|
|  | ACAD REFERENCE NO. |               | 345-ENG-MASTER   |       |  |
|  | DRAWN:             | R.STA.MONICA  | DATE:MAY.16/2017 |       |  |
|  | CHECKED:           |               | DATE:            |       |  |
|  | SCALE:             | NTS           | SHEET            | OF 2  |  |
|  | DRAWING NUMBER     |               |                  | ISSUE |  |
|  | 3                  | 45-ENG-MASTER |                  | 1     |  |
|  |                    |               |                  |       |  |

## 345/395 SERIES CARD EDGE CONNECTOR PART NUMBER: 345-024-500-208

SDRG

EDAC INC TORONTO, ONTARIO CANADA

YOUR CONNECTION TO QUALITY & SERVICE WITHOUT WITH WITHOUT WITHOUT WITHOUT WITHOUT WITHOUT WITHOUT WITHOUT WITHOUT WITH