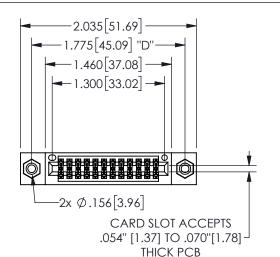

## 345/395 SERIES CARD EDGE CONNECTOR PART NUMBER: 345-024-500-208

SDRG

EDAC INC TORONTO, ONTARIO CANADA

YOUR CONNECTION TO QUALITY & SERVICE WITHOUT WITH WITHOUT WITHOUT WITHOUT WITHOUT WITHOUT WITHOUT WITHOUT WITHOUT WITH

THIS IS A C.A.D. GENERATED DRAWING DO NOT MAKE MANUAL REVISIONS TO MASTER.

ISSUE NUMBER

ORIGINAL

<u>Contact Dimensions:</u>
500-Wire Hole .050x.025(1.27x0.64) - Tail LG=.260(6.60)
.100 (2.54) Contact Spacing x .200 (5.08) Row Spacing