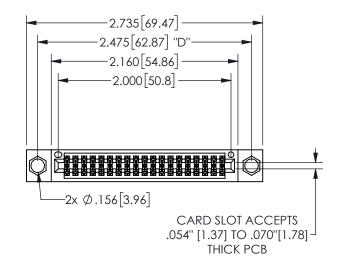

345/395 SERIES CARD EDGE CONNECTOR CONTACT CODE 555,556,558,559,560 DIMENSIONS

YOUR CONNECTION TO QUALITY & SERVICE

**EDAC INC** TORONTO, ONTARIO CANADA

THESE DRAWINGS AND SPECIFICATIONS ARE THE PROPERTY OF EDAC INC.,AND SHALL NOT BE REPRODUCED, OR COPIED OR USED AS THE BASIS FOR THE MANUFACTURE OR SALE OF APPARATUS WITHOUT WRITTEN PERMISSION.