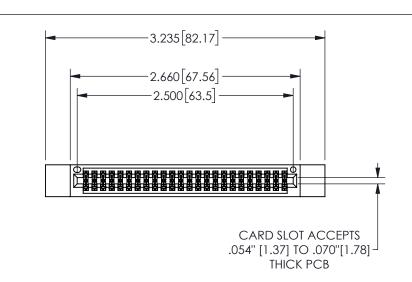

345/395 SERIES CARD EDGE CONNECTOR PART NUMBER: 345-048-521-212

YOUR CONNECTION TO QUALITY & SERVICE

**EDAC INC** TORONTO, ONTARIO CANADA

THESE DRAWINGS AND SPECIFICATIONS ARE THE PROPERTY OF EDAC INC.,AND SHALL NOT BE REPRODUCED, OR COPIED OR USED AS THE BASIS FOR THE MANUFACTURE OR SALE OF APPARATUS WITHOUT WRITTEN PERMISSION.

| S                   | SECTION A-A      |
|---------------------|------------------|
| ACAD REFERENCE NO.  | 345-ENG-MASTER   |
| DRAWN: R.STA.MONICA | DATE:MAY.16/2017 |
| CHECKED:            | DATE:            |
| SCALE: NTS          | SHEET 1 OF 2     |
| DRAWING NUMBER      | ISSUE            |
| 345-ENG-MASTE       | R 1              |