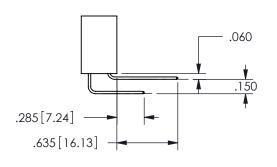

## .240[6.1] 600 15.24 250 [6.35] .100[2.54]

<u>Contact Dimensions:</u>
520-P.C. Tail .030x.018(0.76x0.46) - Tail LG=.175(4.45)
.100 (2.54) Contact Spacing x .200 (5.08) Row Spacing

345/395 SERIES CARD EDGE CONNECTOR PART NUMBER: 345-050-520-507

CONTACT MATERIAL; COPPER ALLOY

CONTACT PLATING: GOLD ON THE MATING AREA, TIN PLATING ON THE CONTACT TAILS, NICKEL UNDERPLATE

345/395 SERIES CARD EDGE CONNECTOR CONTACT CODE 555,556,558,559,560 DIMENSIONS