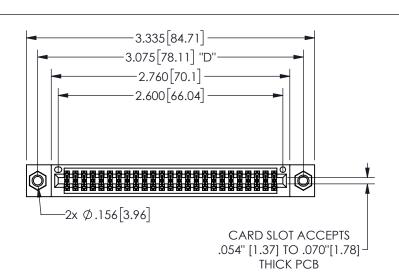

THIS IS A C.A.D. GENERATED DRAWING DO NOT MAKE MANUAL REVISIONS TO MASTER.

1

## .240[6.1] 600 15.24 250 [6.35] .100[2.54]

<u>Contact Dimensions:</u>
520-P.C. Tail .030x.018(0.76x0.46) - Tail LG=.175(4.45)
.100 (2.54) Contact Spacing x .200 (5.08) Row Spacing

345/395 SERIES CARD EDGE CONNECTOR PART NUMBER: 345-050-520-507