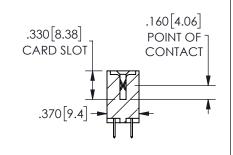

SECTION A-A

ISSUE NUMBER ORIGINAL

1

**Contact Code 558** 

Contact Code 559

**Contact Code 560** 

INSULATOR MATERIAL: THERMOPLASTIC POLYESTER, UL 94V-0

DAP MATERIAL AVAILABLE UPON REQUEST

CONTACT MATERIAL; COPPER ALLOY

CONTACT PLATING: GOLD ON THE MATING AREA, TIN PLATING ON THE CONTACT TAILS, NICKEL UNDERPLATE

345/395 SERIES CARD EDGE CONNECTOR CONTACT CODE 555,556,558,559,560 DIMENSIONS