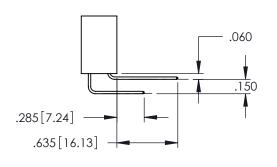

<u>Contact Dimensions:</u>
525-P.C. Tail .018 Sq.(0.46 Sq.) - Tail LG=.150(3.81)
.100 (2.54) Contact Spacing x .200 (5.08) Row Spacing 1  $-2x \emptyset.156[3.96]$ CARD SLOT ACCEPTS .054" [1.37] TO .070"[1.78] THICK PCB 5.600 [142.24] 5.760 146.3 6.075 [154.31] .160[4.06] POINT OF CONTACT CARD SLOT 330 [8.38] **SECTION A-A** 600 [15.24] -6.335[160.91] 345/395 SERIES CARD EDGE CONNECTOR