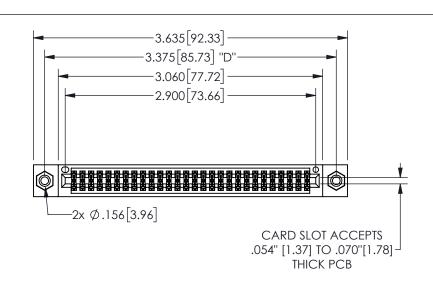

## 345/395 SERIES CARD EDGE CONNECTOR PART NUMBER: 345-056-540-208

<u>Contact Dimensions:</u>
540-Wire Wrap .025 Sq.(0.64 Sq.) - Tail LG=.560(14.22)
.100 (2.54) Contact Spacing x .200 (5.08) Row Spacing

YOUR CONNECTION TO QUALITY & SERVICE

**EDAC INC** TORONTO, ONTARIO CANADA

THESE DRAWINGS AND SPECIFICATIONS ARE THE PROPERTY OF EDAC INC.,AND SHALL NOT BE REPRODUCED,OR COPIED OR USED AS THE BASIS FOR THE MANUFACTURE OR SALE OF APPARATUS WITHOUT WRITTEN PERMISSION.

| 02011011717         |                |         |
|---------------------|----------------|---------|
| ACAD REFERENCE NO.  | 345-ENG-MASTER |         |
| DRAWN: R.STA.MONICA | DATEMAY        | 16/2017 |
| CHECKED:            | DATE:          |         |
| SCALE: NTS          | SHEET 1        | OF 2    |
| DRAWING NUMBER      |                | ISSUE   |
| 345-ENG-MASTER      |                | 1       |