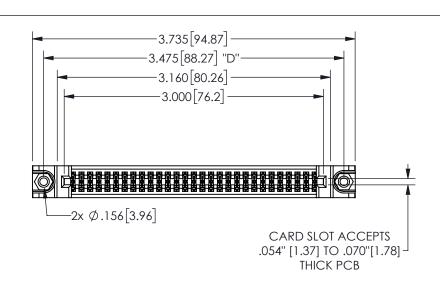

THIS IS A C.A.D. GENERATED DRAWING DO NOT MAKE MANUAL REVISIONS TO MASTER.

ISSUE NUMBER

ORIGINAL

1

.330[8.38] .160[4.06] POINT OF CONTACT .370[9.4]

<u>Contact Dimensions:</u> 520-P.C. Tail .030x.018(0.76x0.46) - Tail LG=.175(4.45) .100 (2.54) Contact Spacing x .200 (5.08) Row Spacing

345/395 SERIES CARD EDGE CONNECTOR PART NUMBER: 345-058-520-588

EDAC INC TORONTO, ONTARIO CANADA

YOUR CONNECTION TO QUALITY & SERVICE

THESE DRAWINGS AND SPECIFICATIONS ARE THE PROPERTY OF EDAC INC., AND SHALL NOT BE REPRODUCED, OR COPIED OR USED AS THE BASIS FOR THE MANUFACTURE OR SALE OF APPARATUS WITHOUT WRITTEN PERMISSION.

| ACAD REFERENCE NO.  |       | 345-ENG-MASTER   |       |
|---------------------|-------|------------------|-------|
| DRAWN: R.STA.MONICA |       | DATE:MAY.16/2017 |       |
| CHECKED:            |       | DATE:            |       |
| SCALE:              | NTS   | SHEET            | OF 2  |
| DRAWING NU          | IMBER |                  | ISSUE |