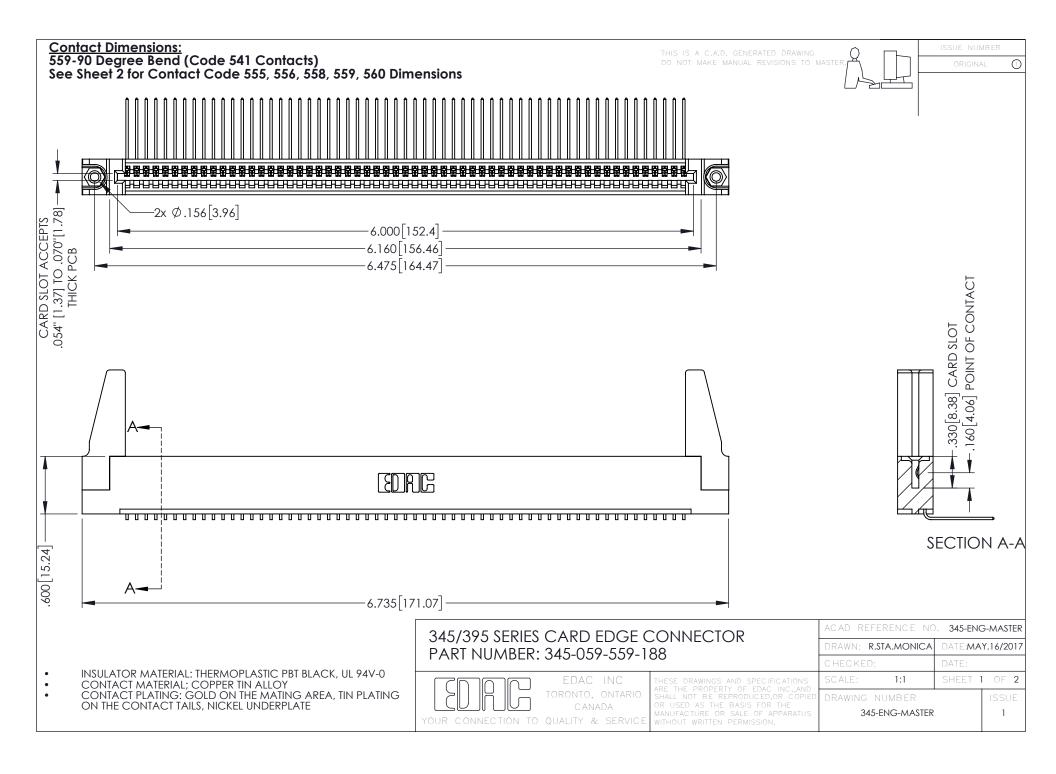

## 345/395 SERIES CARD EDGE CONNECTOR CONTACT CODE 555,556,558,559,560 DIMENSIONS

YOUR CONNECTION TO QUALITY & SERVICE

|   | ACAD REFERENCE NO. 345-ENG-MASTER |                  |
|---|-----------------------------------|------------------|
|   | DRAWN: R.STA.MONICA               | DATE:MAY.16/2017 |
|   | CHECKED:                          | DATE:            |
|   | SCALE: 1:1                        | SHEET 2 OF 2     |
| D | DRAWING NUMBER                    | ISSUE            |