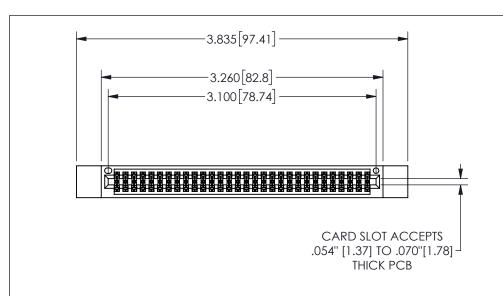

THIS IS A C.A.D. GENERATED DRAWING DO NOT MAKE MANUAL REVISIONS TO MASTER.

ISSUE NUMBER

ORIGINAL

1

.160 4.06 .330[8.38] POINT OF CARD SLOT CONTACT

## -.180[4.57] .600[15.24] .250[6.35] .100[2.54]

<u>Contact Dimensions:</u>
556-Extender Board Bend (Code 520 Contacts)
See Sheet 2 for Contact Code 555, 556, 558, 559, 560 **Dimensions** 

| 345/395 SERIES CARD EDGE CONNECTOR |  |
|------------------------------------|--|
| PART NUMBER: 345-060-556-812       |  |