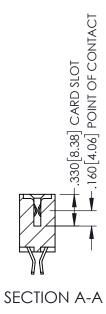

**Contact Code 558** 

Contact Code 559

Contact Code 560

INSULATOR MATERIAL: THERMOPLASTIC POLYESTER, UL 94V-0

DAP MATERIAL AVAILABLE UPON REQUEST

CONTACT MATERIAL; COPPER ALLOY CONTACT PLATING: GOLD ON THE MATING AREA, TIN PLATING ON THE CONTACT TAILS, NICKEL UNDERPLATE

345/395 SERIES CARD EDGE CONNECTOR CONTACT CODE 555,556,558,559,560 DIMENSIONS

YOUR CONNECTION TO QUALITY & SERVICE

ACAD REFERENCE NO. 345-ENG-MASTER DATE:MAY.16/2017 DRAWN: R.STA.MONICA 1:1 SHEET 2 OF 2 345-ENG-MASTER