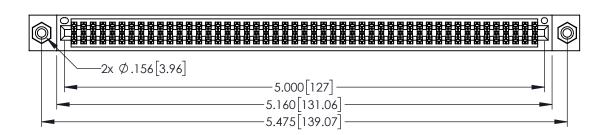

**Contact Dimensions:** 555-Extender Board Bend (Code 500 Contacts)
See Sheet 2 for Contact Code 555, 556, 558, 559, 560 Dimensions

345/395 SERIES CARD EDGE CONNECTOR PART NUMBER: 345-098-555-208

YOUR CONNECTION TO QUALITY & SERVICE

DRAWN: R.STA.MONICA DATE:MAY.16/2017 1:1 SHEET 1 OF 2 345-ENG-MASTER

ACAD REFERENCE NO. 345-ENG-MASTER

INSULATOR MATERIAL: THERMOPLASTIC PBT BLACK, UL 94V-0 CONTACT MATERIAL; COPPER TIN ALLOY

CONTACT PLATING: GOLD ON THE MATING AREA, TIN PLATING ON THE CONTACT TAILS, NICKEL UNDERPLATE