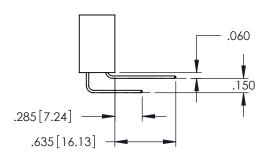

**Contact Dimensions:** 555-Extender Board Bend (Code 500 Contacts)
See Sheet 2 for Contact Code 555, 556, 558, 559, 560 Dimensions

345/395 SERIES CARD EDGE CONNECTOR PART NUMBER: 345-098-555-208

YOUR CONNECTION TO QUALITY & SERVICE

DRAWN: R.STA.MONICA DATE:MAY.16/2017 1:1 SHEET 1 OF 2 345-ENG-MASTER

ACAD REFERENCE NO. 345-ENG-MASTER

INSULATOR MATERIAL: THERMOPLASTIC PBT BLACK, UL 94V-0 CONTACT MATERIAL; COPPER TIN ALLOY

CONTACT PLATING: GOLD ON THE MATING AREA, TIN PLATING ON THE CONTACT TAILS, NICKEL UNDERPLATE