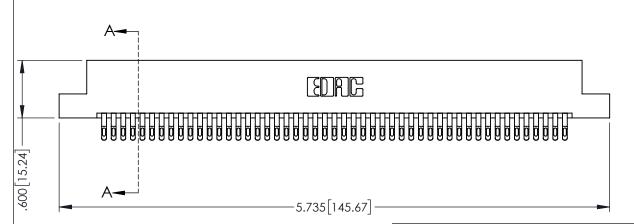

**Contact Dimensions:** 555-Extender Board Bend (Code 500 Contacts)
See Sheet 2 for Contact Code 555, 556, 558, 559, 560 Dimensions

345/395 SERIES CARD EDGE CONNECTOR PART NUMBER: 345-098-555-208

YOUR CONNECTION TO QUALITY & SERVICE

DRAWN: R.STA.MONICA DATE:MAY.16/2017 1:1 SHEET 1 OF 2 345-ENG-MASTER

ACAD REFERENCE NO. 345-ENG-MASTER

INSULATOR MATERIAL: THERMOPLASTIC PBT BLACK, UL 94V-0 CONTACT MATERIAL; COPPER TIN ALLOY

CONTACT PLATING: GOLD ON THE MATING AREA, TIN PLATING ON THE CONTACT TAILS, NICKEL UNDERPLATE