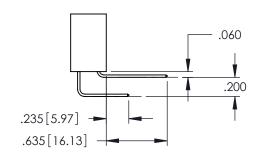

WING NUMBER ISSUE

345-ENG-MASTER 1

**Contact Code 558** 

Contact Code 559

Contact Code 560

INSULATOR MATERIAL: THERMOPLASTIC POLYESTER, UL 94V-0

DAP MATERIAL AVAILABLE UPON REQUEST

CONTACT MATERIAL; COPPER ALLOY CONTACT PLATING: GOLD ON THE MATING AREA, TIN PLATING ON THE CONTACT TAILS, NICKEL UNDERPLATE