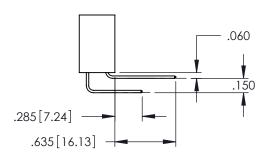

WING NUMBER ISSUE

345-ENG-MASTER 1

**Contact Code 558** 

Contact Code 559

Contact Code 560

INSULATOR MATERIAL: THERMOPLASTIC POLYESTER, UL 94V-0

DAP MATERIAL AVAILABLE UPON REQUEST

CONTACT MATERIAL; COPPER ALLOY CONTACT PLATING: GOLD ON THE MATING AREA, TIN PLATING ON THE CONTACT TAILS, NICKEL UNDERPLATE