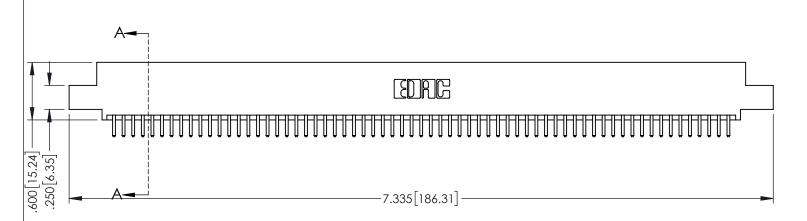

THIS IS A C.A.D. GENERATED DRAWING DO NOT MAKE MANUAL REVISIONS TO MASTER

1

SECTION A-A
-.330[8.38] CARD SLOT
-.140[4.06] POINT OF CONTACT

INSULATOR MATERIAL: THERMOPLASTIC PBT BLACK, UL 94V-0

CONTACT MATERIAL; COPPER TIN ALLOY

CONTACT PLATING: GOLD ON THE MATING AREA, TIN PLATING ON THE CONTACT TAILS, NICKEL UNDERPLATE

| 345/395 SERIES CARD EDGE CONNECTOR |
|------------------------------------|
| PART NUMBER: 345-130-520-507       |