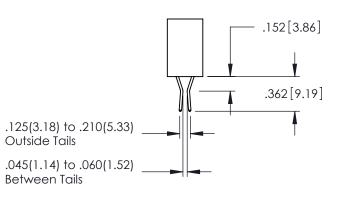

WING NUMBER ISSUE

345-ENG-MASTER 1

**Contact Code 558** 

Contact Code 559

Contact Code 560

INSULATOR MATERIAL: THERMOPLASTIC POLYESTER, UL 94V-0

DAP MATERIAL AVAILABLE UPON REQUEST

CONTACT MATERIAL; COPPER ALLOY CONTACT PLATING: GOLD ON THE MATING AREA, TIN PLATING ON THE CONTACT TAILS, NICKEL UNDERPLATE