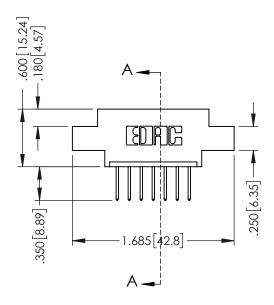

## 346/396 SERIES CARD EDGE CONNECTOR CONTACT CODE 555,556,558,559,560 DIMENSIONS

YOUR CONNECTION TO QUALITY & SERVICE

**EDAC INC** TORONTO, ONTARIO CANADA

THESE DRAWINGS AND SPECIFICATIONS ARE THE PROPERTY OF EDAC INC.,AND SHALL NOT BE REPRODUCED, OR COPIED OR USED AS THE BASIS FOR THE MANUFACTURE OR SALE OF APPARATUS WITHOUT WRITTEN PERMISSION.

## **Contact Code 555**

## **Contact Code 556**

INSULATOR MATERIAL: THERMOPLASTIC POLYESTER, UL 94V-0 CONTACT MATERIAL; COPPER, NICKEL, TIN ALLOY CA-725 CONTACT PLATING: GOLD ON THE MATING AREA, TIN-LEAD

ON THE CONTACT TAILS, NICKEL UNDERPLATE