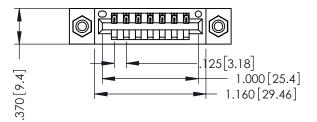

346/396 SERIES CARD EDGE CONNECTOR PART NUMBER: 346-007-526-608

YOUR CONNECTION TO QUALITY & SERVICE

**EDAC INC** TORONTO, ONTARIO CANADA

THESE DRAWINGS AND SPECIFICATIONS ARE THE PROPERTY OF EDAC INC., AND SHALL NOT BE REPRODUCED,OR COPIED OR USED AS THE BASIS FOR THE MANUFACTURE OR SALE OF APPARATUS WITHOUT WRITTEN PERMISSION.

THIS IS A C.A.D. GENERATED DRAWING DO NOT MAKE MANUAL REVISIONS TO MASTER.

ISSUE NUMBER

ORIGINAL

1

INSULATOR MATERIAL: THERMOPLASTIC POLYESTER, UL 94V-0 CONTACT MATERIAL; COPPER, NICKEL, TIN ALLOY CA-725 CONTACT PLATING: GOLD ON THE MATING AREA, TIN-LEAD ON THE CONTACT TAILS, NICKEL UNDERPLATE