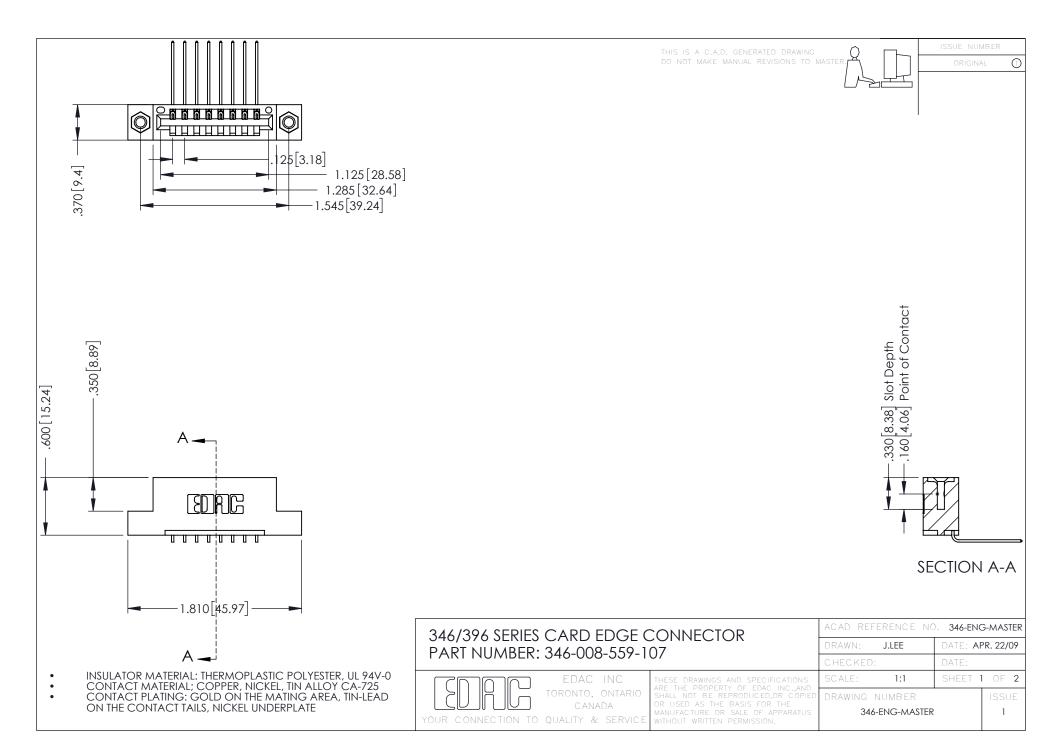

**Contact Code 555** 

**Contact Code 556** 

INSULATOR MATERIAL: THERMOPLASTIC POLYESTER, UL 94V-0 CONTACT MATERIAL; COPPER, NICKEL, TIN ALLOY CA-725

CONTACT PLATING: GOLD ON THE MATING AREA, TIN-LEAD ON THE CONTACT TAILS, NICKEL UNDERPLATE

## 346/396 SERIES CARD EDGE CONNECTOR CONTACT CODE 555,556,558,559,560 DIMENSIONS

YOUR CONNECTION TO QUALITY & SERVICE

|   | ACAD REFERENCE NO. 346-ENG-MASTER |                  |
|---|-----------------------------------|------------------|
|   | DRAWN: J.LEE                      | DATE: APR. 22/09 |
|   | CHECKED:                          | DATE:            |
|   | SCALE: 1:1                        | SHEET 2 OF 2     |
| D | DRAWING NUMBER                    | ISSUE            |