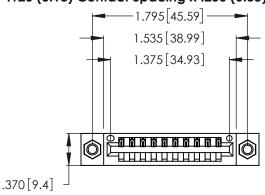

Contact Dimensions: 500-Wire Hole .050x.025 (1.27x0.64) - Tail LG. =.260 (6.60) .125 (3.18) Contact Spacing x .250 (6.35) Row Spacing

- INSULATOR MATERIAL: THERMOPLASTIC POLYESTER, UL 94V-0 CONTACT MATERIAL; COPPER, NICKEL, TIN ALLOY CA-725
- CONTACT PLATING: GOLD ON THE MATING AREA, TIN-LEAD ON THE CONTACT TAILS, NICKEL UNDERPLATE

THIS IS A C.A.D. GENERATED DRAWING DO NOT MAKE MANUAL REVISIONS TO MASTER.

ISSUE NUMBER ORIGINAL 1

| Card Slot Accepts .054 [1.37] to .070 [1.78] —— Thick P.C. Board |
|------------------------------------------------------------------|
|                                                                  |
| .330 [8.38] Card Slot <sup>J</sup>                               |
| .160[4.07]Point of Contact                                       |

346/396 SERIES CARD EDGE CONNECTOR PART NUMBER: 346-010-500-107

**EDAC INC** TORONTO, ONTARIO CANADA

THESE DRAWINGS AND SPECIFICATIONS ARE THE PROPERTY OF EDAC INC.,AND SHALL NOT BE REPRODUCED, OR COPIED OR USED AS THE BASIS FOR THE MANUFACTURE OR SALE OF APPARATUS WITHOUT WRITTEN PERMISSION.