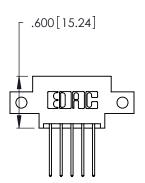

THIS IS A C.A.D. GENERATED DRAWING DO NOT MAKE MANUAL REVISIONS TO MASTER.

ISSUE NUMBER ORIGINAL 1

346/396 SERIES CARD EDGE CONNECTOR PART NUMBER: 346-010-540-812

**EDAC INC** TORONTO, ONTARIO CANADA

THESE DRAWINGS AND SPECIFICATIONS ARE THE PROPERTY OF EDAC INC.,AND SHALL NOT BE REPRODUCED, OR COPIED OR USED AS THE BASIS FOR THE MANUFACTURE OR SALE OF APPARATUS WITHOUT WRITTEN PERMISSION.

<u>Contact Dimensions:</u>
540-Wire Wrap .025 Sq. (0.64 Sq.) - Tail LG. =.560 (14.22)
.125 (3.18) Contact Spacing x .250 (6.35) Row Spacing

- INSULATOR MATERIAL: THERMOPLASTIC POLYESTER, UL 94V-0 CONTACT MATERIAL; COPPER, NICKEL, TIN ALLOY CA-725
- CONTACT PLATING: GOLD ON THE MATING AREA, TIN-LEAD ON THE CONTACT TAILS, NICKEL UNDERPLATE