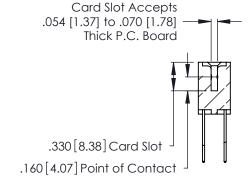

THIS IS A C.A.D. GENERATED DRAWING DO NOT MAKE MANUAL REVISIONS TO MASTER.

Contact Code 556

ISSUE NUMBER

ORIGINAL

1

**Contact Code 555** 

INSULATOR MATERIAL: THERMOPLASTIC POLYESTER, UL 94V-0 CONTACT MATERIAL; COPPER, NICKEL, TIN ALLOY CA-725 CONTACT PLATING: GOLD ON THE MATING AREA, TIN-LEAD ON THE CONTACT TAILS, NICKEL UNDERPLATE

## 346/396 SERIES CARD EDGE CONNECTOR CONTACT CODE 555,556,558,559,560 DIMENSIONS

YOUR CONNECTION TO QUALITY & SERVICE

**EDAC INC** TORONTO, ONTARIO CANADA

THESE DRAWINGS AND SPECIFICATIONS ARE THE PROPERTY OF EDAC INC.,AND SHALL NOT BE REPRODUCED, OR COPIED OR USED AS THE BASIS FOR THE MANUFACTURE OR SALE OF APPARATUS WITHOUT WRITTEN PERMISSION.