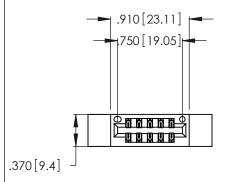

<u>Contact Dimensions:</u>
540-Wire Wrap .025 Sq. (0.64 Sq.) - Tail LG. =.560 (14.22)
.125 (3.18) Contact Spacing x .250 (6.35) Row Spacing

- INSULATOR MATERIAL: THERMOPLASTIC POLYESTER, UL 94V-0 CONTACT MATERIAL; COPPER, NICKEL, TIN ALLOY CA-725
- CONTACT PLATING: GOLD ON THE MATING AREA, TIN-LEAD ON THE CONTACT TAILS, NICKEL UNDERPLATE

THIS IS A C.A.D. GENERATED DRAWING DO NOT MAKE MANUAL REVISIONS TO MASTER.

ISSUE NUMBER ORIGINAL 1

346/396 SERIES CARD EDGE CONNECTOR PART NUMBER: 346-010-540-812

**EDAC INC** TORONTO, ONTARIO CANADA

THESE DRAWINGS AND SPECIFICATIONS ARE THE PROPERTY OF EDAC INC.,AND SHALL NOT BE REPRODUCED, OR COPIED OR USED AS THE BASIS FOR THE MANUFACTURE OR SALE OF APPARATUS WITHOUT WRITTEN PERMISSION.