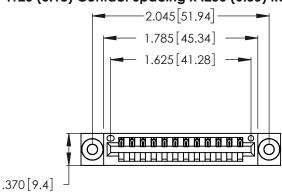

Contact Dimensions: 520-P.C. Tail .030x.018 (0.76x0.46) - Tail LG. = .175 (4.45) .125 (3.18) Contact Spacing x .250 (6.35) Row Spacing

- INSULATOR MATERIAL: THERMOPLASTIC POLYESTER, UL 94V-0 CONTACT MATERIAL; COPPER, NICKEL, TIN ALLOY CA-725
- CONTACT PLATING: GOLD ON THE MATING AREA, TIN-LEAD ON THE CONTACT TAILS, NICKEL UNDERPLATE

THIS IS A C.A.D. GENERATED DRAWING DO NOT MAKE MANUAL REVISIONS TO MASTER.

1

| 346/396 SERIES CARD EDGE CONNECTOR |
|------------------------------------|
| PART NUMBER: 346-012-520-103       |

**EDAC INC** TORONTO, ONTARIO CANADA