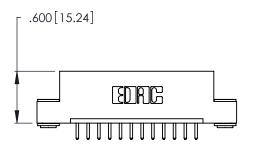

THIS IS A C.A.D. GENERATED DRAWING DO NOT MAKE MANUAL REVISIONS TO MASTER.

1

| 346/396 SERIES CARD EDGE CONNECTOR |
|------------------------------------|
| PART NUMBER: 346-012-520-103       |

**EDAC INC** TORONTO, ONTARIO CANADA