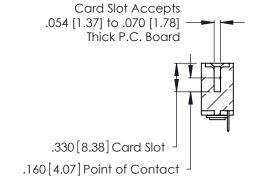

Contact Code 560

INSULATOR MATERIAL: THERMOPLASTIC POLYESTER, UL 94V-0 CONTACT MATERIAL; COPPER, NICKEL, TIN ALLOY CA-725 CONTACT PLATING: GOLD ON THE MATING AREA, TIN-LEAD

ON THE CONTACT TAILS, NICKEL UNDERPLATE

346/396 SERIES CARD EDGE CONNECTOR CONTACT CODE 555,556,558,559,560 DIMENSIONS

YOUR CONNECTION TO QUALITY & SERVICE

**EDAC INC** TORONTO, ONTARIO CANADA

THESE DRAWINGS AND SPECIFICATIONS ARE THE PROPERTY OF EDAC INC.,AND SHALL NOT BE REPRODUCED, OR COPIED OR USED AS THE BASIS FOR THE MANUFACTURE OR SALE OF APPARATUS WITHOUT WRITTEN PERMISSION.