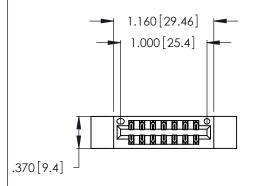

<u>Contact Dimensions:</u>
500-Wire Hole .050x.025 (1.27x0.64) - Tail LG. =.260 (6.60)
.125 (3.18) Contact Spacing x .250 (6.35) Row Spacing

Card Slot Accepts .054 [1.37] to .070 [1.78] Thick P.C. Board .330 [8.38] Card Slot .160 [4.07] Point of Contact

INSULATOR MATERIAL: THERMOPLASTIC POLYESTER, UL 94V-0 CONTACT MATERIAL; COPPER, NICKEL, TIN ALLOY CA-725

CONTACT PLATING: GOLD ON THE MATING AREA, TIN-LEAD ON THE CONTACT TAILS, NICKEL UNDERPLATE

346/396 SERIES CARD EDGE CONNECTOR PART NUMBER: 346-014-500-212