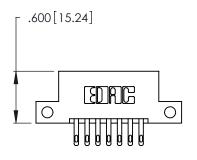

<u>Contact Dimensions:</u>
500-Wire Hole .050x.025 (1.27x0.64) - Tail LG. =.260 (6.60)
.125 (3.18) Contact Spacing x .250 (6.35) Row Spacing

Card Slot Accepts .054 [1.37] to .070 [1.78] Thick P.C. Board .330 [8.38] Card Slot .160 [4.07] Point of Contact

INSULATOR MATERIAL: THERMOPLASTIC POLYESTER, UL 94V-0 CONTACT MATERIAL; COPPER, NICKEL, TIN ALLOY CA-725

CONTACT PLATING: GOLD ON THE MATING AREA, TIN-LEAD ON THE CONTACT TAILS, NICKEL UNDERPLATE

346/396 SERIES CARD EDGE CONNECTOR PART NUMBER: 346-014-500-212