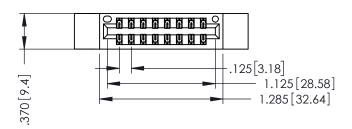

346/396 SERIES CARD EDGE CONNECTOR PART NUMBER: 346-016-522-212

YOUR CONNECTION TO QUALITY & SERVICE

**EDAC INC** TORONTO, ONTARIO CANADA

THESE DRAWINGS AND SPECIFICATIONS ARE THE PROPERTY OF EDAC INC.,AND SHALL NOT BE REPRODUCED, OR COPIED OR USED AS THE BASIS FOR THE MANUFACTURE OR SALE OF APPARATUS WITHOUT WRITTEN PERMISSION.

| ACAD REFERENCE NO. |     | 346-ENG-MASTER |           |
|--------------------|-----|----------------|-----------|
| DRAWN: J.          | LEE | DATE: AF       | PR. 22/09 |
| CHECKED:           |     | DATE:          |           |
| SCALE:             | 1:1 | SHEET 1        | OF 2      |
| DRAWING NUMBER     |     |                | ISSUE     |
| 346-FNG-MASTER     |     |                | 1         |