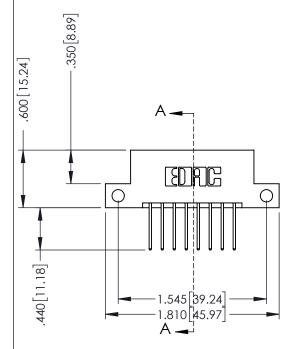

.330 [8.38] Slot Depth .160 [4.06] Point of Contact

SECTION A-A

ISSUE NUMBER ORIGINAL 1

## **Contact Code 555**

## **Contact Code 556**

INSULATOR MATERIAL: THERMOPLASTIC POLYESTER, UL 94V-0 CONTACT MATERIAL; COPPER, NICKEL, TIN ALLOY CA-725 CONTACT PLATING: GOLD ON THE MATING AREA, TIN-LEAD

ON THE CONTACT TAILS, NICKEL UNDERPLATE

## 346/396 SERIES CARD EDGE CONNECTOR CONTACT CODE 555,556,558,559,560 DIMENSIONS

YOUR CONNECTION TO QUALITY & SERVICE

**EDAC INC** TORONTO, ONTARIO CANADA

THESE DRAWINGS AND SPECIFICATIONS ARE THE PROPERTY OF EDAC INC.,AND SHALL NOT BE REPRODUCED, OR COPIED OR USED AS THE BASIS FOR THE MANUFACTURE OR SALE OF APPARATUS WITHOUT WRITTEN PERMISSION.

|  | ACAD REFERENCE NO. | 346-ENG-MASTER   |  |
|--|--------------------|------------------|--|
|  | DRAWN: J.LEE       | DATE: APR. 22/09 |  |
|  | CHECKED:           | DATE:            |  |
|  | SCALE: 1:1         | SHEET 2 OF 2     |  |
|  | DRAWING NUMBER     | ISSUE            |  |
|  | 346-ENG-MASTER     | 1                |  |