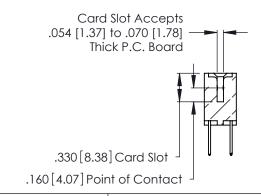

**Contact Code 560** 

INSULATOR MATERIAL: THERMOPLASTIC POLYESTER, UL 94V-0 CONTACT MATERIAL; COPPER, NICKEL, TIN ALLOY CA-725 CONTACT PLATING: GOLD ON THE MATING AREA, TIN-LEAD

ON THE CONTACT TAILS, NICKEL UNDERPLATE

346/396 SERIES CARD EDGE CONNECTOR CONTACT CODE 555,556,558,559,560 DIMENSIONS

YOUR CONNECTION TO QUALITY & SERVICE

**EDAC INC** TORONTO, ONTARIO CANADA

THESE DRAWINGS AND SPECIFICATIONS ARE THE PROPERTY OF EDAC INC.,AND SHALL NOT BE REPRODUCED, OR COPIED OR USED AS THE BASIS FOR THE MANUFACTURE OR SALE OF APPARATUS WITHOUT WRITTEN PERMISSION.