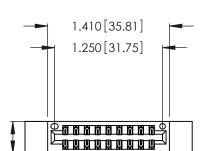

<u>Contact Dimensions:</u>
526-P.C. Tail .018 Sq. (0.46 Sq.) - Tail LG. =.350 (8.89)
.125 (3.18) Contact Spacing x .250 (6.35) Row Spacing

.370 [9.4]

- INSULATOR MATERIAL: THERMOPLASTIC POLYESTER, UL 94V-0 CONTACT MATERIAL; COPPER, NICKEL, TIN ALLOY CA-725
- CONTACT PLATING: GOLD ON THE MATING AREA, TIN-LEAD ON THE CONTACT TAILS, NICKEL UNDERPLATE

THIS IS A C.A.D. GENERATED DRAWING DO NOT MAKE MANUAL REVISIONS TO MASTER.

1

| 346/396 SERIES CARD EDGE CONNECTOR |
|------------------------------------|
| PART NUMBER: 346-018-526-212       |

**EDAC INC** TORONTO, ONTARIO CANADA