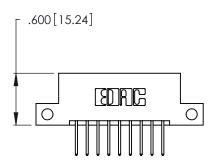

THIS IS A C.A.D. GENERATED DRAWING DO NOT MAKE MANUAL REVISIONS TO MASTER.

1

| 346/396 SERIES CARD EDGE CONNECTOR |
|------------------------------------|
| PART NUMBER: 346-018-526-212       |

**EDAC INC** TORONTO, ONTARIO CANADA

THESE DRAWINGS AND SPECIFICATIONS ARE THE PROPERTY OF EDAC INC.,AND SHALL NOT BE REPRODUCED, OR COPIED OR USED AS THE BASIS FOR THE MANUFACTURE OR SALE OF APPARATUS WITHOUT WRITTEN PERMISSION.

| ACAD REFERENCE NO. |       | 346-ENG-MASTER   |      |
|--------------------|-------|------------------|------|
| DRAWN:             | J.LEE | DATE: APR. 22/09 |      |
| CHECKED:           |       | DATE:            |      |
| SCALE:             | N.T.S | SHEET            | OF 2 |
| DRAWING NUMBER     |       | ISSUE            |      |
| 346-ENG-MASTER     |       |                  | 1    |