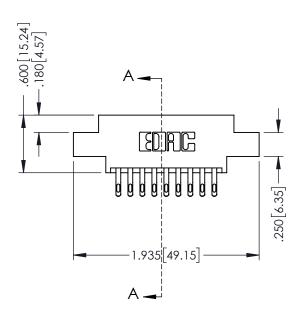

## 346/396 SERIES CARD EDGE CONNECTOR CONTACT CODE 555,556,558,559,560 DIMENSIONS

YOUR CONNECTION TO QUALITY & SERVICE

**EDAC INC** TORONTO, ONTARIO CANADA

THESE DRAWINGS AND SPECIFICATIONS ARE THE PROPERTY OF EDAC INC.,AND SHALL NOT BE REPRODUCED, OR COPIED OR USED AS THE BASIS FOR THE MANUFACTURE OR SALE OF APPARATUS WITHOUT WRITTEN PERMISSION.

## **Contact Code 555**