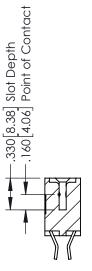

346-ENG-MASTER

SECTION A-A

ISSUE NUMBER ORIGINAL 1

## **Contact Code 556**

INSULATOR MATERIAL: THERMOPLASTIC POLYESTER, UL 94V-0 CONTACT MATERIAL; COPPER, NICKEL, TIN ALLOY CA-725 CONTACT PLATING: GOLD ON THE MATING AREA, TIN-LEAD

ON THE CONTACT TAILS, NICKEL UNDERPLATE