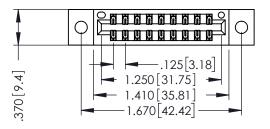

346/396 SERIES CARD EDGE CONNECTOR PART NUMBER: 346-018-555-802

YOUR CONNECTION TO QUALITY & SERVICE

**EDAC INC** TORONTO, ONTARIO CANADA

THESE DRAWINGS AND SPECIFICATIONS ARE THE PROPERTY OF EDAC INC.,AND SHALL NOT BE REPRODUCED,OR COPIED OR USED AS THE BASIS FOR THE MANUFACTURE OR SALE OF APPARATUS WITHOUT WRITTEN PERMISSION.

THIS IS A C.A.D. GENERATED DRAWING DO NOT MAKE MANUAL REVISIONS TO MASTER.

ISSUE NUMBER

ORIGINAL

1

INSULATOR MATERIAL: THERMOPLASTIC POLYESTER, UL 94V-0 CONTACT MATERIAL; COPPER, NICKEL, TIN ALLOY CA-725 CONTACT PLATING: GOLD ON THE MATING AREA, TIN-LEAD ON THE CONTACT TAILS, NICKEL UNDERPLATE