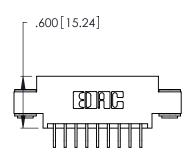

<u>Contact Dimensions:</u>
559-90 Degree Bend (Code 541 Contacts)
See Sheet 2 for Contact Code 555, 556, 558, 559, 560 Dimensions

- INSULATOR MATERIAL: THERMOPLASTIC POLYESTER, UL 94V-0 CONTACT MATERIAL; COPPER, NICKEL, TIN ALLOY CA-725
- CONTACT PLATING: GOLD ON THE MATING AREA, TIN-LEAD ON THE CONTACT TAILS, NICKEL UNDERPLATE

THIS IS A C.A.D. GENERATED DRAWING DO NOT MAKE MANUAL REVISIONS TO MASTER.

| 346/396 SERIES CARD EDGE CONNECTOR |
|------------------------------------|
| PART NUMBER: 346-018-559-803       |

**EDAC INC** TORONTO, ONTARIO CANADA

THESE DRAWINGS AND SPECIFICATIONS ARE THE PROPERTY OF EDAC INC.,AND SHALL NOT BE REPRODUCED, OR COPIED OR USED AS THE BASIS FOR THE MANUFACTURE OR SALE OF APPARATUS WITHOUT WRITTEN PERMISSION.

| ACAD REFERENCE NO. | 346-ENG-MASTER   |
|--------------------|------------------|
| DRAWN: J.LEE       | DATE: APR. 22/09 |
| CHECKED:           | DATE:            |
| SCALE: N.T.S       | SHEET 1 OF 2     |
| DRAWING NUMBER     | ISSUE            |
| 346-ENG-MASTER     | 1                |
|                    |                  |