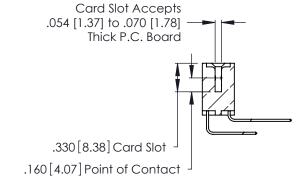

THIS IS A C.A.D. GENERATED DRAWING DO NOT MAKE MANUAL REVISIONS TO MASTER.

ISSUE NUMBER

ORIGINAL

1

**Contact Code 555** 

Contact Code 556

**Contact Code 558** 

**Contact Code 559** 

**Contact Code 560** 

INSULATOR MATERIAL: THERMOPLASTIC POLYESTER, UL 94V-0 CONTACT MATERIAL; COPPER, NICKEL, TIN ALLOY CA-725 CONTACT PLATING: GOLD ON THE MATING AREA, TIN-LEAD

ON THE CONTACT TAILS, NICKEL UNDERPLATE

346/396 SERIES CARD EDGE CONNECTOR CONTACT CODE 555,556,558,559,560 DIMENSIONS

YOUR CONNECTION TO QUALITY & SERVICE

**EDAC INC** TORONTO, ONTARIO CANADA

THESE DRAWINGS AND SPECIFICATIONS ARE THE PROPERTY OF EDAC INC.,AND SHALL NOT BE REPRODUCED, OR COPIED OR USED AS THE BASIS FOR THE MANUFACTURE OR SALE OF APPARATUS WITHOUT WRITTEN PERMISSION.