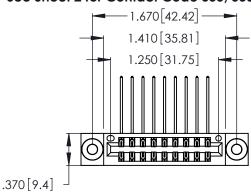

<u>Contact Dimensions:</u>
559-90 Degree Bend (Code 541 Contacts)
See Sheet 2 for Contact Code 555, 556, 558, 559, 560 Dimensions

- INSULATOR MATERIAL: THERMOPLASTIC POLYESTER, UL 94V-0 CONTACT MATERIAL; COPPER, NICKEL, TIN ALLOY CA-725
- CONTACT PLATING: GOLD ON THE MATING AREA, TIN-LEAD ON THE CONTACT TAILS, NICKEL UNDERPLATE

THIS IS A C.A.D. GENERATED DRAWING DO NOT MAKE MANUAL REVISIONS TO MASTER.

| 346/396 SERIES CARD EDGE CONNECTOR |
|------------------------------------|
| PART NUMBER: 346-018-559-803       |

**EDAC INC** TORONTO, ONTARIO CANADA

THESE DRAWINGS AND SPECIFICATIONS ARE THE PROPERTY OF EDAC INC.,AND SHALL NOT BE REPRODUCED, OR COPIED OR USED AS THE BASIS FOR THE MANUFACTURE OR SALE OF APPARATUS WITHOUT WRITTEN PERMISSION.

| ACAD REFERENCE NO. | 346-ENG-MASTER   |
|--------------------|------------------|
| DRAWN: J.LEE       | DATE: APR. 22/09 |
| CHECKED:           | DATE:            |
| SCALE: N.T.S       | SHEET 1 OF 2     |
| DRAWING NUMBER     | ISSUE            |
| 346-ENG-MASTER     | 1                |
|                    |                  |