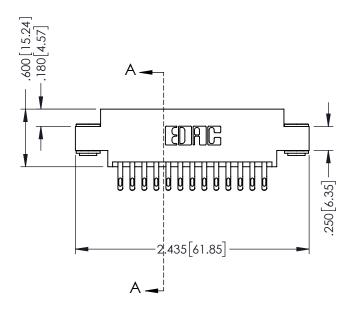

346-ENG-MASTER

SECTION A-A

ISSUE NUMBER ORIGINAL 1

## 346/396 SERIES CARD EDGE CONNECTOR CONTACT CODE 555,556,558,559,560 DIMENSIONS

YOUR CONNECTION TO QUALITY & SERVICE

**EDAC INC** TORONTO, ONTARIO CANADA

THESE DRAWINGS AND SPECIFICATIONS ARE THE PROPERTY OF EDAC INC.,AND SHALL NOT BE REPRODUCED, OR COPIED OR USED AS THE BASIS FOR THE MANUFACTURE OR SALE OF APPARATUS WITHOUT WRITTEN PERMISSION.

|   | ACAD REFERENCE NO. | 346-ENG-MASTER   |
|---|--------------------|------------------|
|   | DRAWN: J.LEE       | DATE: APR. 22/09 |
| ) | CHECKED:           | DATE:            |
|   | SCALE: 1:1         | SHEET 2 OF 2     |
|   | DRAWING NUMBER     | ISSUE            |
|   | 346-ENG-MASTER     | 1                |