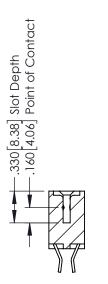

## **Contact Code 555**

## **Contact Code 556**

INSULATOR MATERIAL: THERMOPLASTIC POLYESTER, UL 94V-0 CONTACT MATERIAL; COPPER, NICKEL, TIN ALLOY CA-725 CONTACT PLATING: GOLD ON THE MATING AREA, TIN-LEAD

ON THE CONTACT TAILS, NICKEL UNDERPLATE