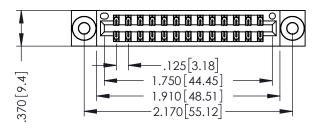

346/396 SERIES CARD EDGE CONNECTOR PART NUMBER: 346-026-555-803

YOUR CONNECTION TO QUALITY & SERVICE

**EDAC INC** TORONTO, ONTARIO CANADA

THESE DRAWINGS AND SPECIFICATIONS ARE THE PROPERTY OF EDAC INC.,AND SHALL NOT BE REPRODUCED,OR COPIED OR USED AS THE BASIS FOR THE MANUFACTURE OR SALE OF APPARATUS WITHOUT WRITTEN PERMISSION.

| ACAD REFERENCE NO. | 346-ENG-MASTER   |
|--------------------|------------------|
| DRAWN: J.LEE       | DATE: APR. 22/09 |
| CHECKED:           | DATE:            |
| SCALE: 1:1         | SHEET 1 OF 2     |
| DRAWING NUMBER     | ISSUE            |