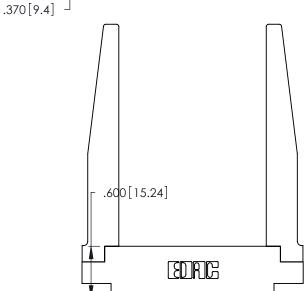

THIS IS A C.A.D. GENERATED DRAWING DO NOT MAKE MANUAL REVISIONS TO MASTER.

| Card Slot Accepts .054 [1.37] to .070 [1.78] — Thick P.C. Board |  |
|-----------------------------------------------------------------|--|
| .330[8.38] Card Slot .160[4.07] Point of Contact                |  |