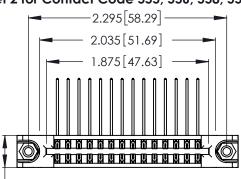

Contact Dimensions:
558-90 Degree Bend (Code 541 Contacts)
See Sheet 2 for Contact Code 555, 556, 558, 559, 560 Dimensions

346/396 SERIES CARD EDGE CONNECTOR PART NUMBER: 346-028-558-878

YOUR CONNECTION TO QUALITY & SERVICE

Contact Code 556

**Contact Code 558** 

**Contact Code 559** 

**Contact Code 560** 

INSULATOR MATERIAL: THERMOPLASTIC POLYESTER, UL 94V-0 CONTACT MATERIAL; COPPER, NICKEL, TIN ALLOY CA-725 CONTACT PLATING: GOLD ON THE MATING AREA, TIN-LEAD

ON THE CONTACT TAILS, NICKEL UNDERPLATE

346/396 SERIES CARD EDGE CONNECTOR CONTACT CODE 555,556,558,559,560 DIMENSIONS

YOUR CONNECTION TO QUALITY & SERVICE

**EDAC INC** TORONTO, ONTARIO CANADA

THESE DRAWINGS AND SPECIFICATIONS ARE THE PROPERTY OF EDAC INC.,AND SHALL NOT BE REPRODUCED, OR COPIED OR USED AS THE BASIS FOR THE MANUFACTURE OR SALE OF APPARATUS WITHOUT WRITTEN PERMISSION.