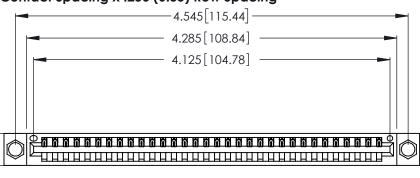

<u>Contact Dimensions:</u>
520-P.C. Tail .030x.018 (0.76x0.46) - Tail LG. = .175 (4.45) .125 (3.18) Contact Spacing x .250 (6.35) Row Spacing

.370 [9.4]

THIS IS A C.A.D. GENERATED DRAWING DO NOT MAKE MANUAL REVISIONS TO MASTER.

Card Slot Accepts .054 [1.37] to .070 [1.78] Thick P.C. Board .330 [8.38] Card Slot .160 [4.07] Point of Contact

- INSULATOR MATERIAL: THERMOPLASTIC POLYESTER, UL 94V-0 CONTACT MATERIAL; COPPER, NICKEL, TIN ALLOY CA-725
- CONTACT PLATING: GOLD ON THE MATING AREA, TIN-LEAD ON THE CONTACT TAILS, NICKEL UNDERPLATE

| 346/396 SERIES CARD EDGE CONNEC | SIOR |
|---------------------------------|------|
| PART NUMBER: 346-032-520-104    |      |

**EDAC INC** TORONTO, ONTARIO CANADA

THESE DRAWINGS AND SPECIFICATIONS ARE THE PROPERTY OF EDAC INC., AND SHALL NOT BE REPRODUCED, OR COPIED OR USED AS THE BASIS FOR THE MANUFACTURE OR SALE OF APPARATUS WITHOUT WRITTEN PERMISSION.