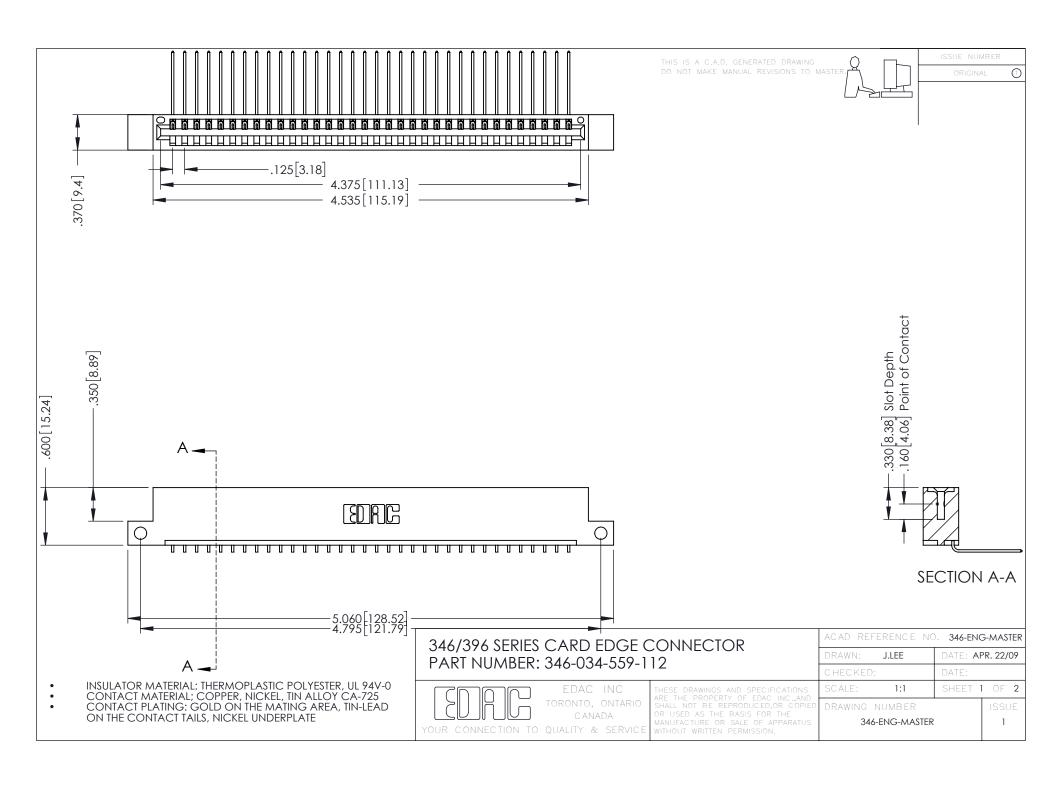

**Contact Code 555** 

**Contact Code 556** 

INSULATOR MATERIAL: THERMOPLASTIC POLYESTER, UL 94V-0 CONTACT MATERIAL; COPPER, NICKEL, TIN ALLOY CA-725

CONTACT PLATING: GOLD ON THE MATING AREA, TIN-LEAD ON THE CONTACT TAILS, NICKEL UNDERPLATE

## 346/396 SERIES CARD EDGE CONNECTOR CONTACT CODE 555,556,558,559,560 DIMENSIONS

YOUR CONNECTION TO QUALITY & SERVICE

|   | ACAD REFERENCE NO. 346-ENG-MASTER |                  |
|---|-----------------------------------|------------------|
|   | DRAWN: J.LEE                      | DATE: APR. 22/09 |
|   | CHECKED:                          | DATE:            |
|   | SCALE: 1:1                        | SHEET 2 OF 2     |
| D | DRAWING NUMBER                    | ISSUE            |

346-ENG-MASTER