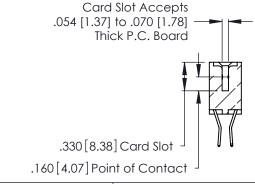

THIS IS A C.A.D. GENERATED DRAWING DO NOT MAKE MANUAL REVISIONS TO MASTER.

ISSUE NUMBER

ORIGINAL

1

**Contact Code 555** 

Contact Code 556

**Contact Code 558** 

**Contact Code 559** 

Contact Code 560

INSULATOR MATERIAL: THERMOPLASTIC POLYESTER, UL 94V-0 CONTACT MATERIAL; COPPER, NICKEL, TIN ALLOY CA-725 CONTACT PLATING: GOLD ON THE MATING AREA, TIN-LEAD

ON THE CONTACT TAILS, NICKEL UNDERPLATE

346/396 SERIES CARD EDGE CONNECTOR CONTACT CODE 555,556,558,559,560 DIMENSIONS

YOUR CONNECTION TO QUALITY & SERVICE

**EDAC INC** TORONTO, ONTARIO CANADA

THESE DRAWINGS AND SPECIFICATIONS ARE THE PROPERTY OF EDAC INC.,AND SHALL NOT BE REPRODUCED, OR COPIED OR USED AS THE BASIS FOR THE MANUFACTURE OR SALE OF APPARATUS WITHOUT WRITTEN PERMISSION.