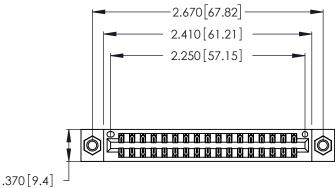

Contact Dimensions:
560-Extender Board Bend (Code 523 Contacts)
See Sheet 2 for Contact Code 555, 556, 558, 559, 560 Dimensions

- INSULATOR MATERIAL: THERMOPLASTIC POLYESTER, UL 94V-0 CONTACT MATERIAL; COPPER, NICKEL, TIN\_ALLOY CA-725
- CONTACT PLATING: GOLD ON THE MATING AREA, TIN-LEAD ON THE CONTACT TAILS, NICKEL UNDERPLATE

THIS IS A C.A.D. GENERATED DRAWING DO NOT MAKE MANUAL REVISIONS TO MASTER.

ISSUE NUMBER ORIGINAL (1)

346/396 SERIES CARD EDGE CONNECTOR PART NUMBER: 346-034-560-207

**EDAC INC** TORONTO, ONTARIO CANADA

THESE DRAWINGS AND SPECIFICATIONS ARE THE PROPERTY OF EDAC INC.,AND SHALL NOT BE REPRODUCED, OR COPIED OR USED AS THE BASIS FOR THE MANUFACTURE OR SALE OF APPARATUS WITHOUT WRITTEN PERMISSION.