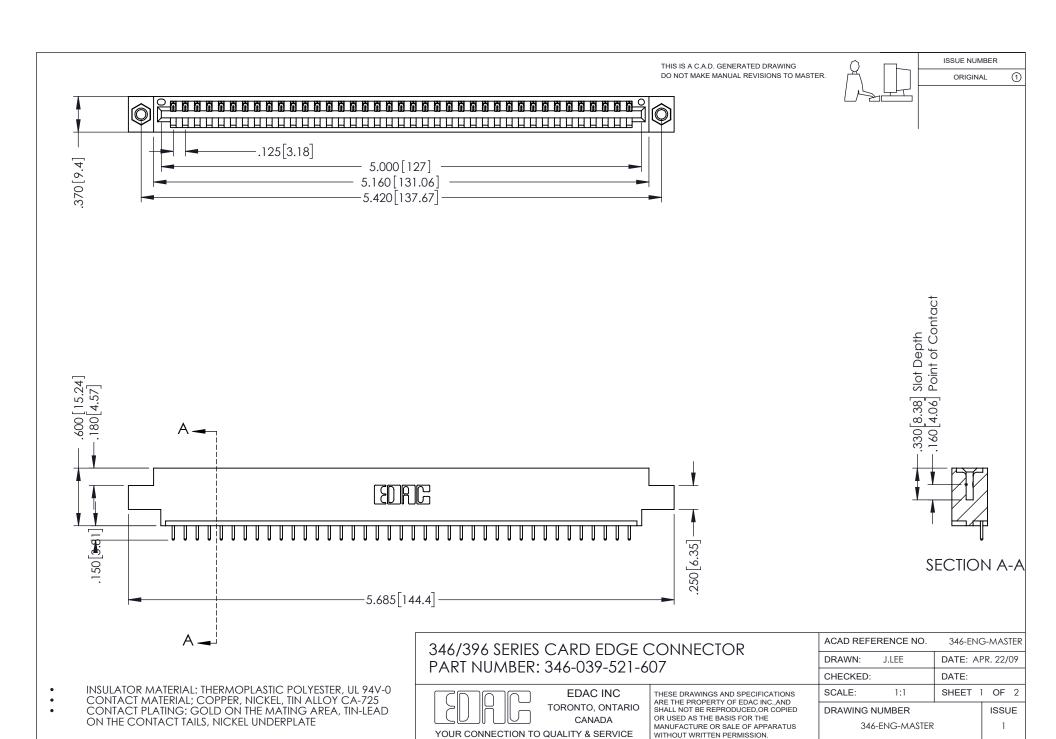

## **Contact Code 556**

INSULATOR MATERIAL: THERMOPLASTIC POLYESTER, UL 94V-0 CONTACT MATERIAL; COPPER, NICKEL, TIN ALLOY CA-725 CONTACT PLATING: GOLD ON THE MATING AREA, TIN-LEAD

ON THE CONTACT TAILS, NICKEL UNDERPLATE

## 346/396 SERIES CARD EDGE CONNECTOR CONTACT CODE 555,556,558,559,560 DIMENSIONS

YOUR CONNECTION TO QUALITY & SERVICE

**EDAC INC** TORONTO, ONTARIO CANADA

THESE DRAWINGS AND SPECIFICATIONS ARE THE PROPERTY OF EDAC INC.,AND SHALL NOT BE REPRODUCED, OR COPIED OR USED AS THE BASIS FOR THE MANUFACTURE OR SALE OF APPARATUS WITHOUT WRITTEN PERMISSION.