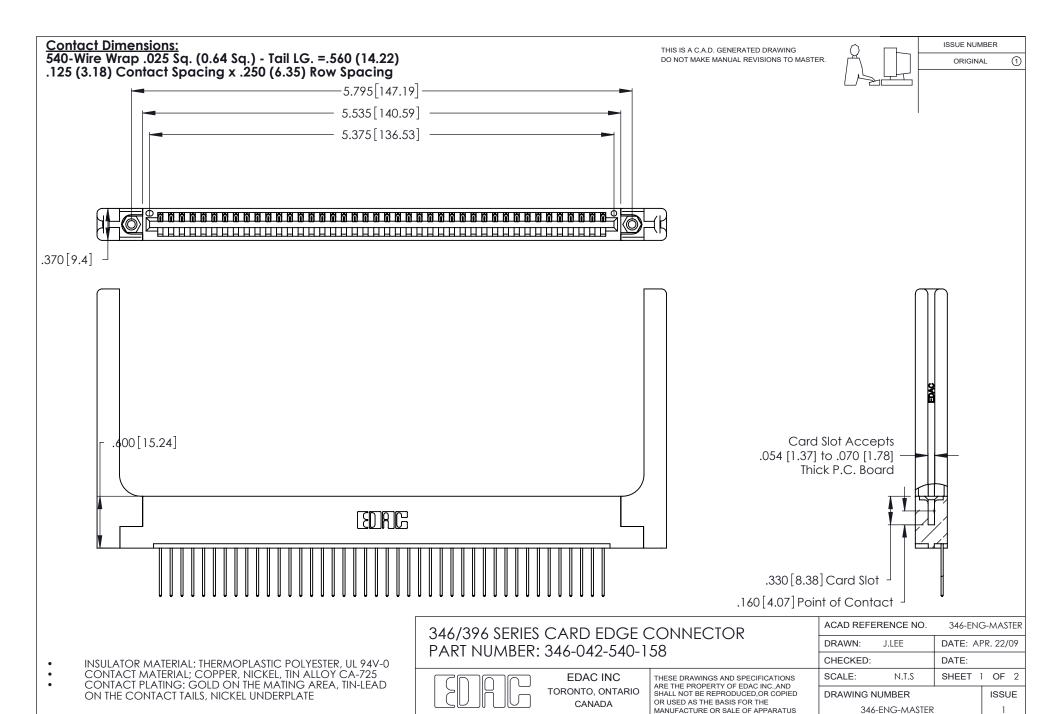

ON THE CONTACT TAILS, NICKEL UNDERPLATE

346/396 SERIES CARD EDGE CONNECTOR CONTACT CODE 555,556,558,559,560 DIMENSIONS

YOUR CONNECTION TO QUALITY & SERVICE

**EDAC INC** TORONTO, ONTARIO CANADA

THESE DRAWINGS AND SPECIFICATIONS ARE THE PROPERTY OF EDAC INC.,AND SHALL NOT BE REPRODUCED, OR COPIED OR USED AS THE BASIS FOR THE MANUFACTURE OR SALE OF APPARATUS WITHOUT WRITTEN PERMISSION.